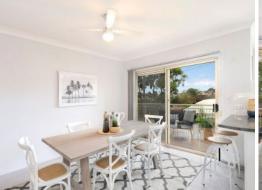

## **Spacious Convenience**

- Large open-plan living and dining zones with air-conditioning
- Generous kitchen with ample storage space and a tranquil outlook
- Spacious bedrooms with large built-in wardrobes, main with access to the balcony
- Generous main bathroom with separate bath and shower,  $\mbox{\ensuremath{w/c}}$  adjacent
- Expansive balcony with a private and leafy outlook, ideal for entertaining
- Ceiling fans in bedrooms and living/dining room, freshly painted throughout  $\,$
- Large internal laundry with convenient shelving and ample storage space
- Secure, solid brick tandem lock-up garage with additional storage space
- Boutique, secure complex of just 16 apartments with internal access to the garage
- Split system air conditioning