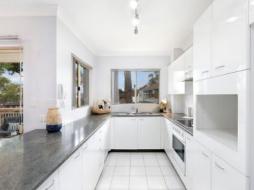

## **Spacious Convenience**

- Large open-plan living and dining zones with air-conditioning
- Generous kitchen with ample storage space and a tranquil outlook
- Spacious bedrooms with large built-in wardrobes, main with access to the balcony
- Generous main bathroom with separate bath and shower,  $\mbox{\ensuremath{w/c}}$  adjacent
- Expansive balcony with a private and leafy outlook, ideal for entertaining
- Ceiling fans in bedrooms and living/dining room, freshly painted throughout  $\,$
- Large internal laundry with convenient shelving and ample storage space
- Secure, solid brick tandem lock-up garage with additional storage space
- Boutique, secure complex of just 16 apartments with internal access to the garage
- Split system air conditioning