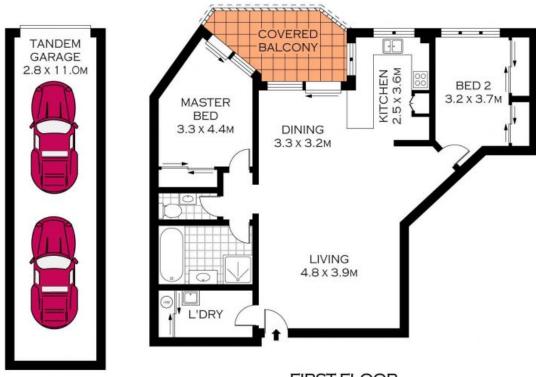

## **Spacious Convenience**

- Large open-plan living and dining zones with air-conditioning
- Generous kitchen with ample storage space and a tranquil outlook
- Spacious bedrooms with large built-in wardrobes, main with access to the balcony
- Generous main bathroom with separate bath and shower,  $\mbox{\ensuremath{w/c}}$  adjacent
- Expansive balcony with a private and leafy outlook, ideal for entertaining
- Ceiling fans in bedrooms and living/dining room, freshly painted throughout  $\,$
- Large internal laundry with convenient shelving and ample storage space
- Secure, solid brick tandem lock-up garage with additional storage space
- Boutique, secure complex of just 16 apartments with internal access to the garage
- Split system air conditioning

Price:

\$460

**Lucas Harwood** 

0431 001 001

FIRST FLOOR

10/28 KIORA ROAD

**MIRANDA** 