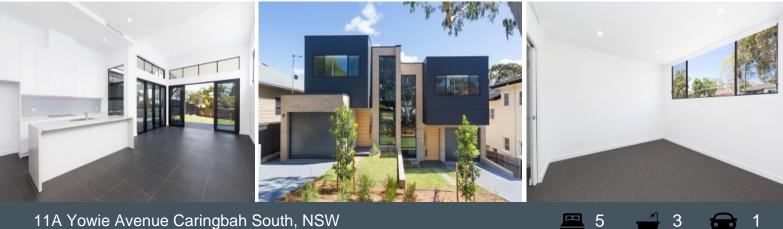

## Executive Residence

- Open plan living and dining area, featuring high ceilings & loads of natural light

- Hostess kitchen with quality appliances, stone bench tops & walk-in butlers pantry

- Master bedroom provides walk-in wardrobe and luxurious ensuite
- Three good size additional bedrooms with built-in wardrobes
- 5th bedroom, media room, home office or study
- Two deluxe bathrooms with well appointed fixtures
- Internal laundry with ample storage
- Ducted air conditioning and timber floors throughout

- Automated garage, undercover entertaining area and HUGE grassed yard

Price:

\$1,200 pw

Harwood

Property