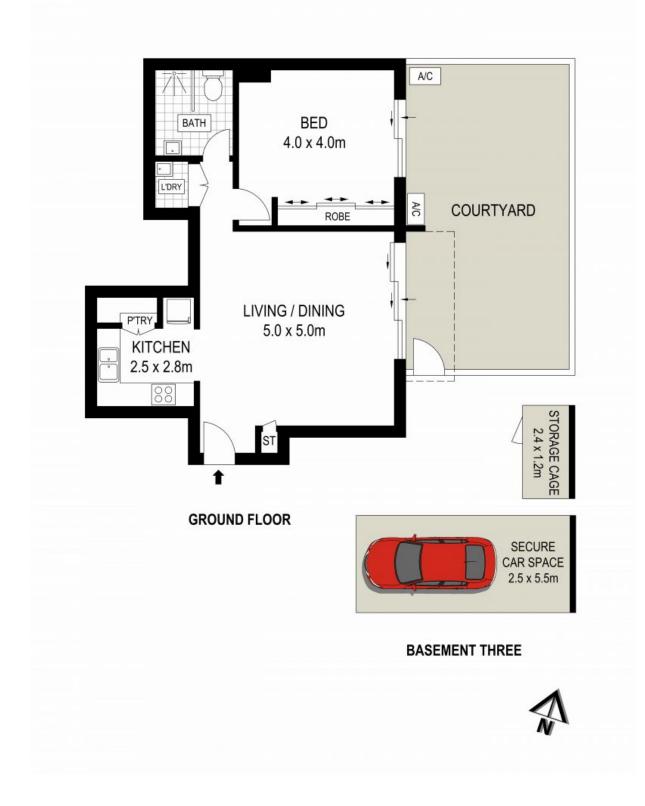

## **Stunning Entertainer**

- Architecturally designed complex in the heart of Miranda
- Elegant, ground floor apartment with spacious, bright living
- Chef's kitchen with Smeg appliances, gas cooking, walk-in pantry
- Living area fully opens out to large, private entertainer's courtyard
- Internal laundry, video intercom, NBN ready, ducted air conditioning
- Secure, underground car parking with additional storage cage
- Wider doorways, 1.2m high powerpoints and accessible car space