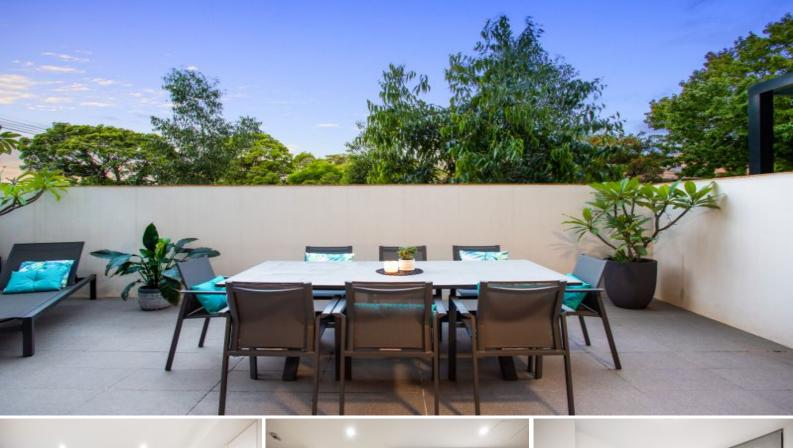

## **Stunning Entertainer**

- Architecturally designed complex in the heart of Miranda
- Elegant, ground floor apartment with spacious, bright living
- Chef's kitchen with Smeg appliances, gas cooking, walk-in pantry
- Living area fully opens out to large, private entertainer's courtyard
- Internal laundry, video intercom, NBN ready, ducted air conditioning
- Secure, underground car parking with additional storage cage
- Wider doorways, 1.2m high powerpoints and accessible car space