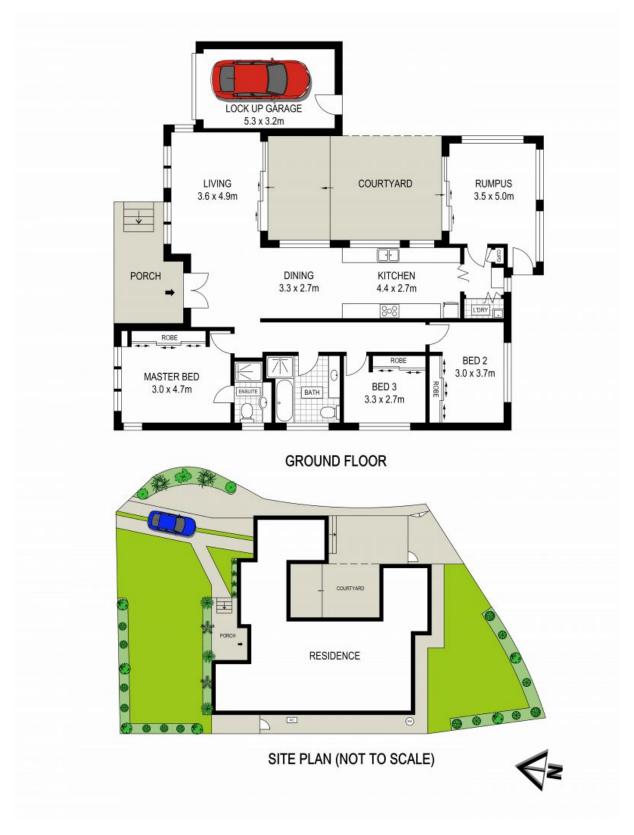

## 28 Graham Avenue Miranda, NSW

## Stylish Living

- -Quality finishes and a fresh, classic colour palette throughout
- -A seamless flow from indoor living to outdoor entertaining
- -Kitchen with Caesarstone benchtops, 900m oven and gas cooking
- -Three bedrooms, master with stylish ensuite with floor to ceiling tiles
- -Centrally located undercover courtyard, perfect for year-round entertaining
- -Stunning European tiled flooring, zoned, ducted air conditioning
- -Established gardens, double-doored entry, single car garage with remote opener