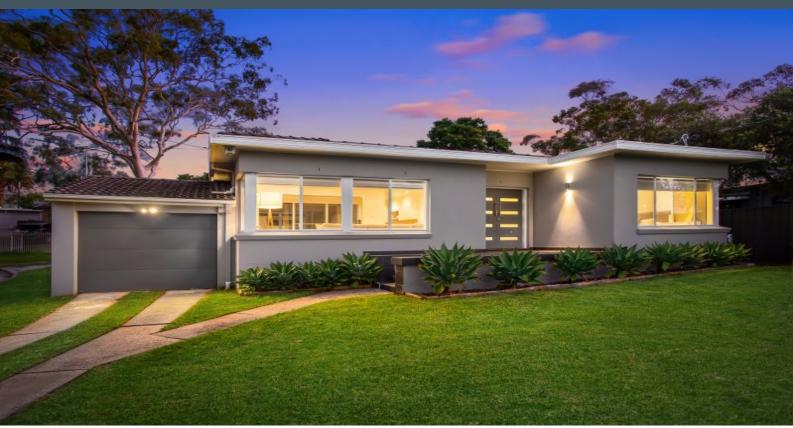

## 28 Graham Avenue Miranda, NSW

## Stylish Living

- -Quality finishes and a fresh, classic colour palette throughout
- -A seamless flow from indoor living to outdoor entertaining
- -Kitchen with Caesarstone benchtops, 900m oven and gas cooking
- -Three bedrooms, master with stylish ensuite with floor to ceiling tiles
- -Centrally located undercover courtyard, perfect for year-round entertaining
- -Stunning European tiled flooring, zoned, ducted air conditioning
- -Established gardens, double-doored entry, single car garage with remote opener