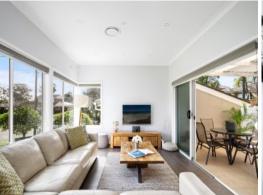

## Stylish Living

- -Quality finishes and a fresh, classic colour palette throughout
- -A seamless flow from indoor living to outdoor entertaining
- -Kitchen with Caesarstone benchtops, 900m oven and gas cooking
- -Three bedrooms, master with stylish ensuite with floor to ceiling tiles
- -Centrally located undercover courtyard, perfect for year-round entertaining
- -Stunning European tiled flooring, zoned, ducted air conditioning
- -Established gardens, double-doored entry, single car garage with remote opener