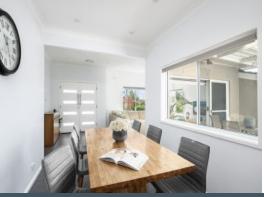

## Stylish Living

- -Quality finishes and a fresh, classic colour palette throughout
- -A seamless flow from indoor living to outdoor entertaining
- -Kitchen with Caesarstone benchtops, 900m oven and gas cooking
- -Three bedrooms, master with stylish ensuite with floor to ceiling tiles
- -Centrally located undercover courtyard, perfect for year-round entertaining
- -Stunning European tiled flooring, zoned, ducted air conditioning
- -Established gardens, double-doored entry, single car garage with remote opener