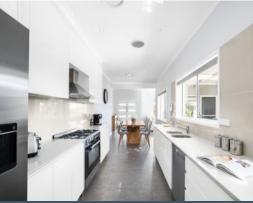

## Stylish Living

- -Quality finishes and a fresh, classic colour palette throughout
- -A seamless flow from indoor living to outdoor entertaining
- -Kitchen with Caesarstone benchtops, 900m oven and gas cooking
- -Three bedrooms, master with stylish ensuite with floor to ceiling tiles
- -Centrally located undercover courtyard, perfect for year-round entertaining
- -Stunning European tiled flooring, zoned, ducted air conditioning
- -Established gardens, double-doored entry, single car garage with remote opener