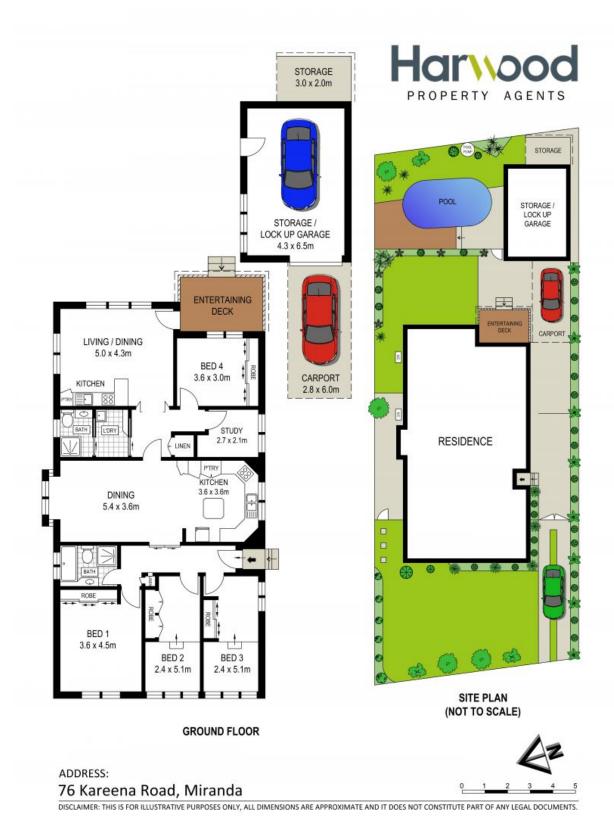

## Versatile Living

- Enjoy the classic features this home offers or showcase them further through possible updates  $% \left( 1\right) =\left( 1\right) +\left( 1\right) +\left($
- Embrace the space for the growing or multi-generational family or realise the dual-income or investment possibilities in the versatile layout
- Hardwood timber flooring, high ceilings, decorative cornices, fresh paint and gorgeous plantation shutters frame the bright living areas
- Open and spacious, central kitchen with island bench and an abundance of storage
- Four bedrooms, two dual-level with new flooring, master with new carpet and all with built-in wardrobes
- A rear separate entry offers access to a second living area complete with a sunny kitchen, fourth bedroom, bathroom and a separate study