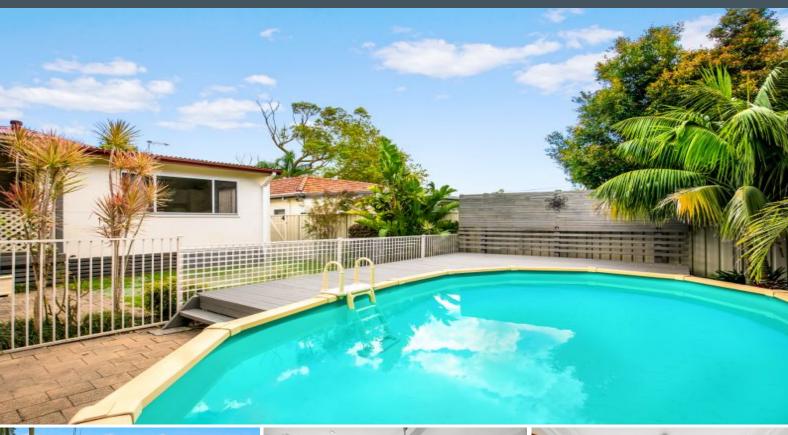

## Versatile Living

- Enjoy the classic features this home offers or showcase them further through possible updates  $% \left( 1\right) =\left( 1\right) +\left( 1\right) +\left($
- Embrace the space for the growing or multi-generational family or realise the dual-income or investment possibilities in the versatile layout
- Hardwood timber flooring, high ceilings, decorative cornices, fresh paint and gorgeous plantation shutters frame the bright living areas
- Open and spacious, central kitchen with island bench and an abundance of storage
- Four bedrooms, two dual-level with new flooring, master with new carpet and all with built-in wardrobes
- A rear separate entry offers access to a second living area complete with a sunny kitchen, fourth bedroom, bathroom and a separate study