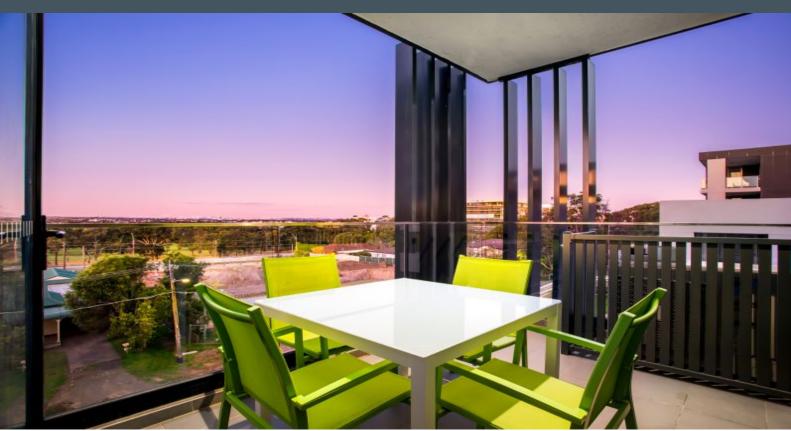

## City Views

- Spacious open plan living & dining area flowing to a sunny balcony with City views
- Generously proportioned bedrooms with built-in wardrobes, master with fully tiled ensuite and balcony access  $\,$
- Stylish kitchen with gas cooking, quality Smeg appliances & stone bench tops
- Open plan living and dining zones with lots of natural sunlight and gas point
- Spacious balcony with stunning city views flows off living and kitchen ideal for entertaining
- Convenience of your own internal laundry, security car spaces and intercom
- Immaculate security complex with lift access, ducted airconditioning