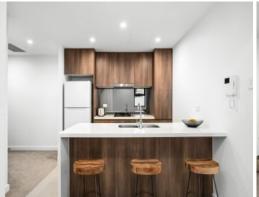

## City Views

- Spacious open plan living & dining area flowing to a sunny balcony with City views
- Generously proportioned bedrooms with built-in wardrobes, master with fully tiled ensuite and balcony access  $\,$
- Stylish kitchen with gas cooking, quality Smeg appliances & stone bench tops
- Open plan living and dining zones with lots of natural sunlight and gas point
- Spacious balcony with stunning city views flows off living and kitchen ideal for entertaining
- Convenience of your own internal laundry, security car spaces and intercom
- Immaculate security complex with lift access, ducted airconditioning