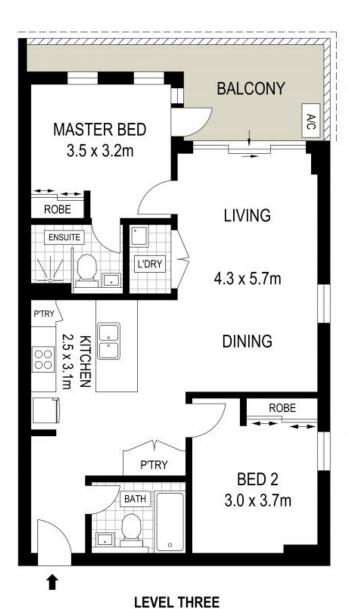

## City Views

- Spacious open plan living & dining area flowing to a sunny balcony with City views
- Generously proportioned bedrooms with built-in wardrobes, master with fully tiled ensuite and balcony access  $\,$
- Stylish kitchen with gas cooking, quality Smeg appliances & stone bench tops
- Open plan living and dining zones with lots of natural sunlight and gas point
- Spacious balcony with stunning city views flows off living and kitchen ideal for entertaining
- Convenience of your own internal laundry, security car spaces and intercom
- Immaculate security complex with lift access, ducted airconditioning