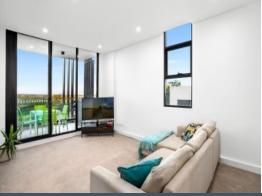

## City Views

- Spacious open plan living & dining area flowing to a sunny balcony with City views
- Generously proportioned bedrooms with built-in wardrobes, master with fully tiled ensuite and balcony access  $\,$
- Stylish kitchen with gas cooking, quality Smeg appliances & stone bench tops
- Open plan living and dining zones with lots of natural sunlight and gas point
- Spacious balcony with stunning city views flows off living and kitchen ideal for entertaining
- Convenience of your own internal laundry, security car spaces and intercom
- Immaculate security complex with lift access, ducted airconditioning