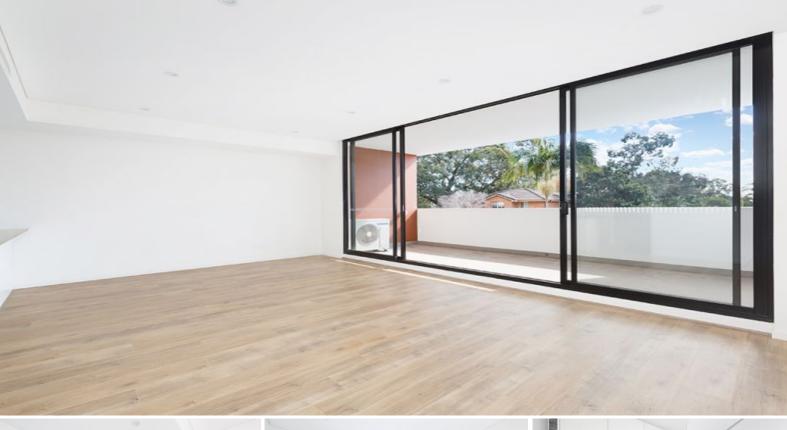

## **Luxury Living**

- Open plan living and dining area flows onto a spacious balcony
- Modern kitchen equipped with a Caesarstone island bench, gas cooking & dishwasher
- Master bedroom with walk-in wardrobe and convenient ensuite
- Additional bedroom with built-in wardrobes
- Separate study room, easily converted to a third bedroom
- Quality timber floorboards and plush carpet in the bedrooms
- Internal laundry, clothes dryer included
- Ducted air-conditioning and security intercom
- Expansive, north-facing balcony, perfect for entertaining
- Two car spaces and on-street parking available