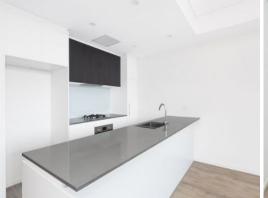

## **Luxury Living**

- Open plan living and dining area flows onto a spacious balcony
- Modern kitchen equipped with a Caesarstone island bench, gas cooking & dishwasher
- Master bedroom with walk-in wardrobe and convenient ensuite
- Additional bedroom with built-in wardrobes
- Separate study room, easily converted to a third bedroom
- Quality timber floorboards and plush carpet in the bedrooms
- Internal laundry, clothes dryer included
- Ducted air-conditioning and security intercom
- Expansive, north-facing balcony, perfect for entertaining
- Two car spaces and on-street parking available