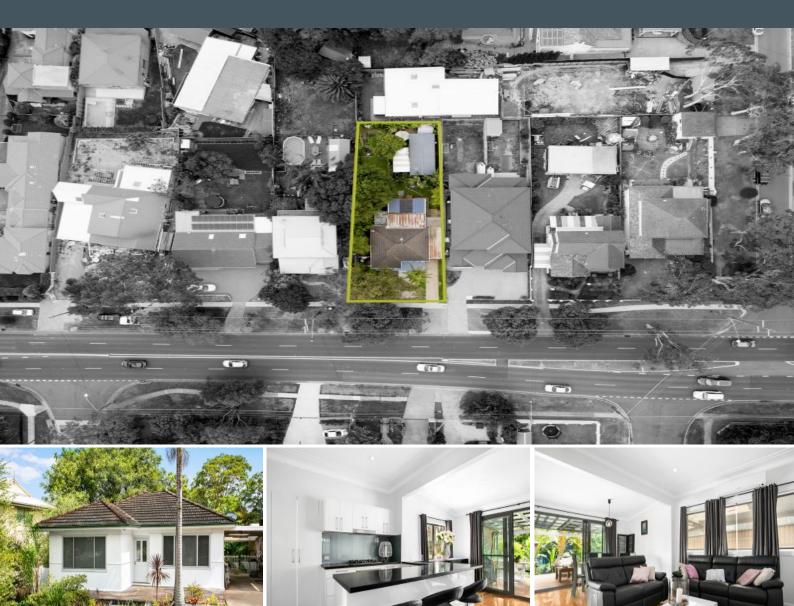

120 President Avenue Miranda, NSW

## **Dual Living**

- Living room complete with polished hardwood floors, gas heater and decorative cornices
- Tri-panelled doors lead from the open plan living/dining out onto an extensive timbered deck
- Granite kitchen with gas cooking, polyurethane cupboards and stylish backsplash
- Large, rear studio/retreat comes complete with kitchenette and bathroom in a serene setting
- Fully landscaped, tranquil gardens with a considerable lawn, perfect for children or pets