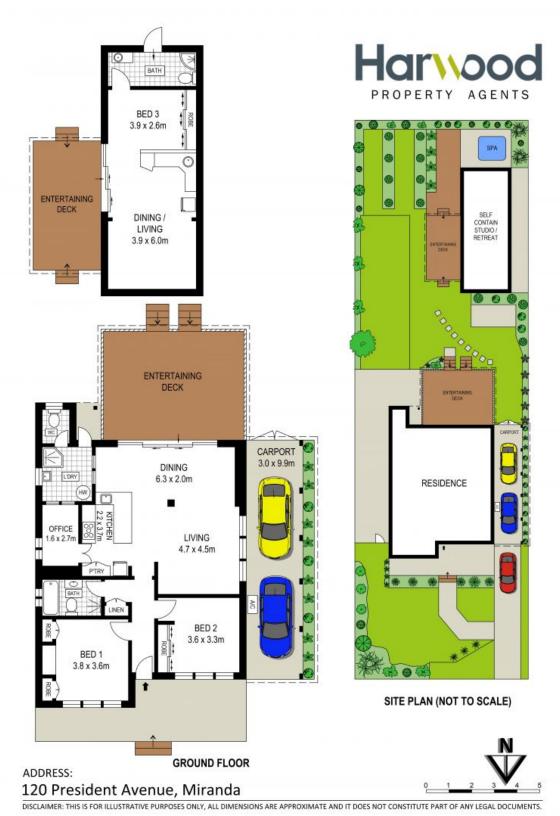

120 President Avenue Miranda, NSW

## **Dual Living**

- Living room complete with polished hardwood floors, gas heater and decorative cornices
- Tri-panelled doors lead from the open plan living/dining out onto an extensive timbered deck
- Granite kitchen with gas cooking, polyurethane cupboards and stylish backsplash
- Large, rear studio/retreat comes complete with kitchenette and bathroom in a serene setting
- Fully landscaped, tranquil gardens with a considerable lawn, perfect for children or pets