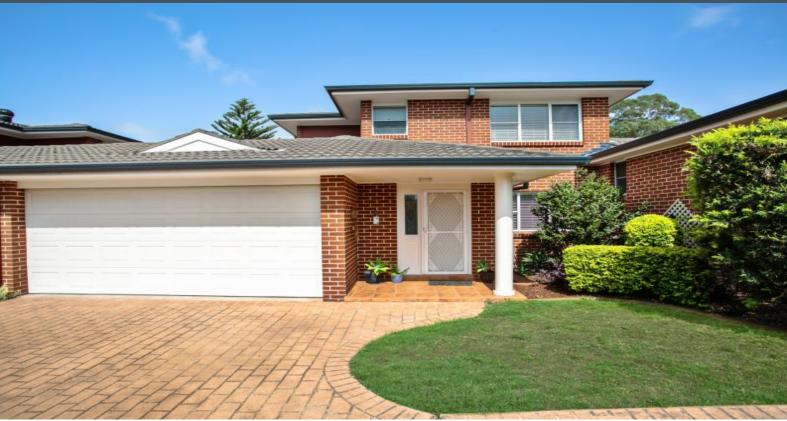

2/170 The Boulevarde Miranda, NSW

1

## Stylish Townhouse

- Spacious, light-filled living and dining zones flow out to a sunny outdoor courtyard
- Bright, open kitchen with stylish subway tile splashback, Caesarstone benches and gas cooking
- Three bedrooms, all with built-in wardrobes, two with ceiling fans, master with ensuite
- Spacious family bathroom with feature tiled timber-look flooring and shower with rain shower head
- Decorative tiled, undercover courtyard, perfect for alfresco entertaining
- Dual garage with internal access and drive-through entry for additional rear yard parking