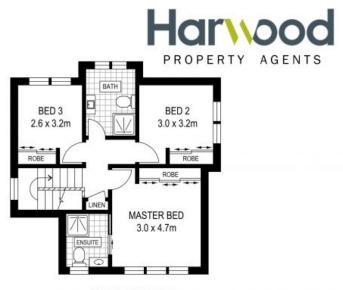

## Stylish Townhouse

- Spacious, light-filled living and dining zones flow out to a sunny outdoor courtyard
- Bright, open kitchen with stylish subway tile splashback, Caesarstone benches and gas cooking
- Three bedrooms, all with built-in wardrobes, two with ceiling fans, master with ensuite
- Spacious family bathroom with feature tiled timber-look flooring and shower with rain shower head
- Decorative tiled, undercover courtyard, perfect for alfresco entertaining
- Dual garage with internal access and drive-through entry for additional rear yard parking

**Price:** \$860000

**Council Rates:** \$342.00 p/q **Water Rates:** \$270.00 p/q **Strata Rates:** \$794.00 p/q

**Lucas Harwood** 

0431 001 001

**FIRST FLOOR** 

ADDRESS:

2/170 The Boulevarde, Miranda

DISCLAIMER: THIS IS FOR ILLUSTRATIVE PURPOSES ONLY, ALL DIMENSIONS ARE APPROXIMATE AND IT DOES NOT CONSTITUTE PART OF ANY LEGAL DOCUMENTS.