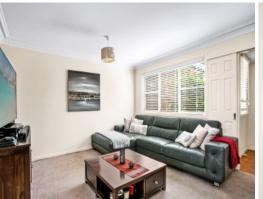

## Stylish Townhouse

- Spacious, light-filled living and dining zones flow out to a sunny outdoor courtyard
- Bright, open kitchen with stylish subway tile splashback, Caesarstone benches and gas cooking
- Three bedrooms, all with built-in wardrobes, two with ceiling fans, master with ensuite
- Spacious family bathroom with feature tiled timber-look flooring and shower with rain shower head
- Decorative tiled, undercover courtyard, perfect for alfresco entertaining
- Dual garage with internal access and drive-through entry for additional rear yard parking