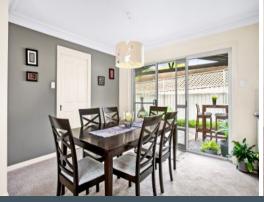

## Stylish Townhouse

- Spacious, light-filled living and dining zones flow out to a sunny outdoor courtyard
- Bright, open kitchen with stylish subway tile splashback, Caesarstone benches and gas cooking
- Three bedrooms, all with built-in wardrobes, two with ceiling fans, master with ensuite
- Spacious family bathroom with feature tiled timber-look flooring and shower with rain shower head
- Decorative tiled, undercover courtyard, perfect for alfresco entertaining
- Dual garage with internal access and drive-through entry for additional rear yard parking