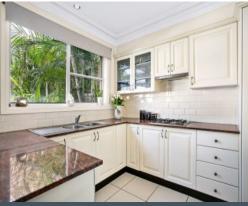

## Stylish Townhouse

- Spacious, light-filled living and dining zones flow out to a sunny outdoor courtyard
- Bright, open kitchen with stylish subway tile splashback, Caesarstone benches and gas cooking
- Three bedrooms, all with built-in wardrobes, two with ceiling fans, master with ensuite
- Spacious family bathroom with feature tiled timber-look flooring and shower with rain shower head
- Decorative tiled, undercover courtyard, perfect for alfresco entertaining
- Dual garage with internal access and drive-through entry for additional rear yard parking