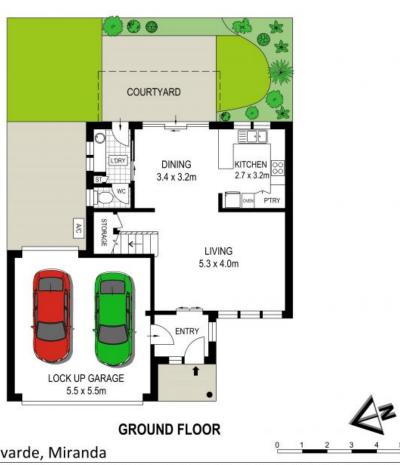

## Stylish Townhouse

- Spacious, light-filled living and dining zones flow out to a sunny outdoor courtyard
- Bright, open kitchen with stylish subway tile splashback, Caesarstone benches and gas cooking
- Three bedrooms, all with built-in wardrobes, two with ceiling fans, master with ensuite
- Spacious family bathroom with feature tiled timber-look flooring and shower with rain shower head
- Decorative tiled, undercover courtyard, perfect for alfresco entertaining
- Dual garage with internal access and drive-through entry for additional rear yard parking

**Price:** \$860000

**Council Rates:** \$342.00 p/q **Water Rates:** \$270.00 p/q **Strata Rates:** \$794.00 p/q

**Lucas Harwood** 

0431 001 001

**FIRST FLOOR** 

ADDRESS:

2/170 The Boulevarde, Miranda

DISCLAIMER: THIS IS FOR ILLUSTRATIVE PURPOSES ONLY, ALL DIMENSIONS ARE APPROXIMATE AND IT DOES NOT CONSTITUTE PART OF ANY LEGAL DOCUMENTS.