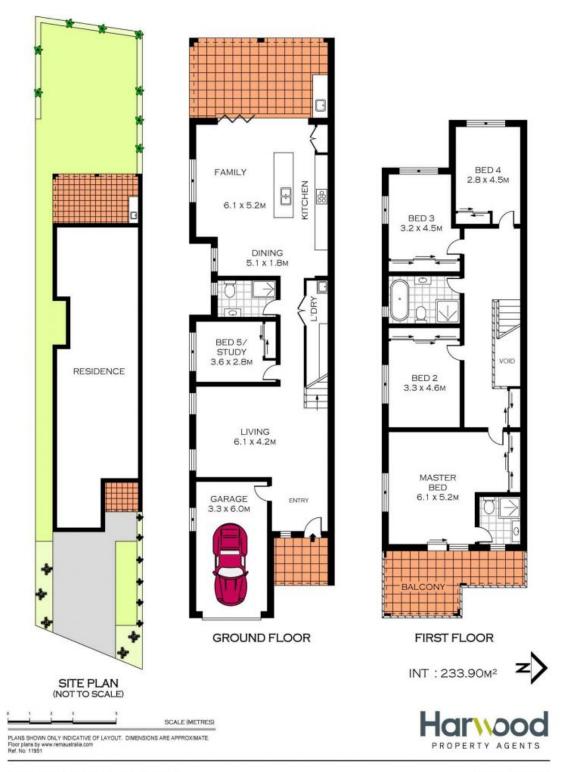

## Contemporary Beauty

- Open-plan living and dining opens out onto an exquisite entertaining area

- Gourmet gas kitchen with ample bench and storage space and steel appliances

- Master bedroom offers a spacious balcony, mirrored built-in wardrobes and a designer ensuite

- Additional bedrooms are well-proportioned with built-in wardrobes

- Main bedroom features a spacious shower and a freestanding bathtub

- Security alarm with video intercom, laundry and zoned ducted air conditioning throughout.

- Expansive covered outdoor entertaining area with impressive outdoor kitchen

- Level lawn and two large sheds at the rear

Price:

\$950

Lucas Harwood

**7B EDWARD AVENUE** 

MIRANDA

7A Edwards Avenue