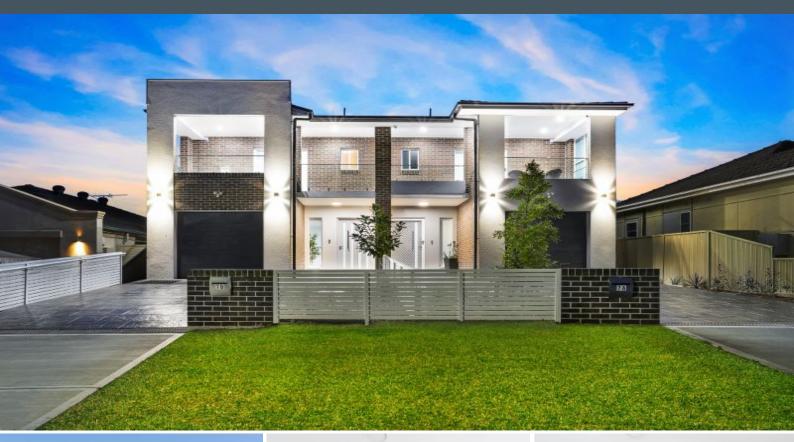

## Contemporary Beauty

- Open-plan living and dining opens out onto an exquisite entertaining area

- Gourmet gas kitchen with ample bench and storage space and steel appliances

- Master bedroom offers a spacious balcony, mirrored built-in wardrobes and a designer ensuite

- Additional bedrooms are well-proportioned with built-in wardrobes

- Main bedroom features a spacious shower and a freestanding bathtub

- Security alarm with video intercom, laundry and zoned ducted air conditioning throughout.

- Expansive covered outdoor entertaining area with impressive outdoor kitchen

- Level lawn and two large sheds at the rear

Price:

\$950

Lucas Harwood

**7B EDWARD AVENUE** 

MIRANDA

7A Edwards Avenue