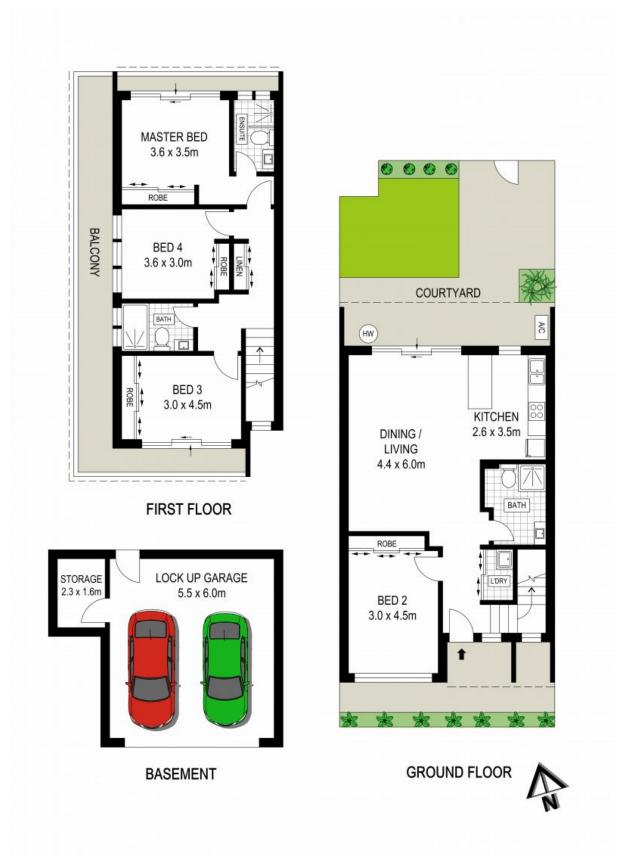

## **Executive Residence**

- Four newly built townhouses remaining in this modern and attractive complex
- Light-filled, open plan living with floating timber flooring and high ceilings
- Caesarstone kitchen with Miele appliances and premium fixtures
- Indoor living flows to outdoor alfresco entertaining and level lawns
- All bedrooms with built-in wardrobes, master bedrooms with en-suite and Juliette balcony
- Daikin zoned ducted air conditioning, security alarm system with intercom
- Secure, underground double parking garage complete with lift to ground floor
- A mixture of three and four bedroom townhouses ready to move into