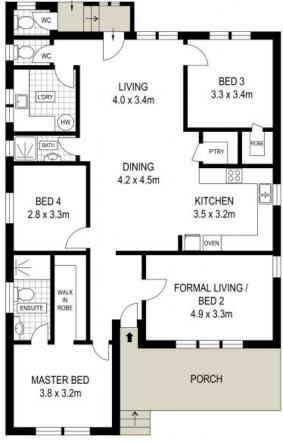

## Family Home

- Flexible floorplan presents formal lounge, home office or fourth bedroom options
- Spacious layout provides open and light-filled living and dining areas
- Fully renovated kitchen includes granite benchtops, Bosch appliances and walk-in pantry
- Light and airy master bedroom with fully tiled ensuite and walk-in wardrobe
- Easy-care tiled living, high ceilings, ornate cornices and generous laundry
- Large, level front and rear grassed yards with room for entertaining
- Garden shed, carport, single car garage and ample off-street parking available

**Price:** \$820

**Lucas Harwood** 

0431 001 001

SITE PLAN (NOT TO SCALE)

**GROUND FLOOR**