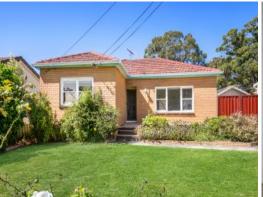

## 24 Durbar Avenue Kirrawee, NSW

## Family Home

- Flexible floorplan presents formal lounge, home office or fourth bedroom options
- Spacious layout provides open and light-filled living and dining areas
- Fully renovated kitchen includes granite benchtops, Bosch appliances and walk-in pantry
- Light and airy master bedroom with fully tiled ensuite and walk-in wardrobe
- Easy-care tiled living, high ceilings, ornate cornices and generous laundry
- Large, level front and rear grassed yards with room for entertaining
- Garden shed, carport, single car garage and ample off-street parking available