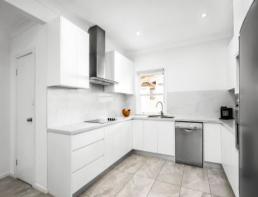

## Family Home

- Flexible floorplan presents formal lounge, home office or fourth bedroom options
- Spacious layout provides open and light-filled living and dining areas
- Fully renovated kitchen includes granite benchtops, Bosch appliances and walk-in pantry
- Light and airy master bedroom with fully tiled ensuite and walk-in wardrobe
- Easy-care tiled living, high ceilings, ornate cornices and generous laundry
- Large, level front and rear grassed yards with room for entertaining
- Garden shed, carport, single car garage and ample off-street parking available