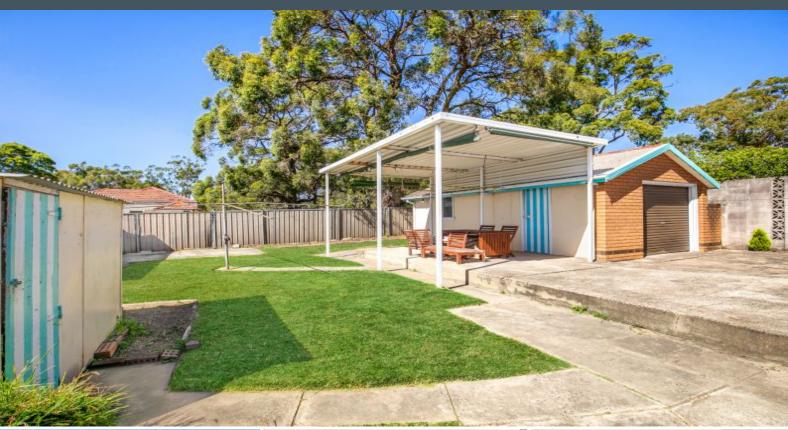

## Family Home

- Flexible floorplan presents formal lounge, home office or fourth bedroom options
- Spacious layout provides open and light-filled living and dining areas
- Fully renovated kitchen includes granite benchtops, Bosch appliances and walk-in pantry
- Light and airy master bedroom with fully tiled ensuite and walk-in wardrobe
- Easy-care tiled living, high ceilings, ornate cornices and generous laundry
- Large, level front and rear grassed yards with room for entertaining
- Garden shed, carport, single car garage and ample off-street parking available