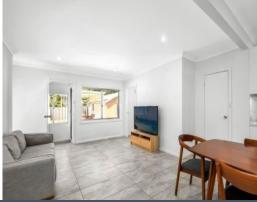

## Family Home

- Flexible floorplan presents formal lounge, home office or fourth bedroom options
- Spacious layout provides open and light-filled living and dining areas
- Fully renovated kitchen includes granite benchtops, Bosch appliances and walk-in pantry
- Light and airy master bedroom with fully tiled ensuite and walk-in wardrobe
- Easy-care tiled living, high ceilings, ornate cornices and generous laundry
- Large, level front and rear grassed yards with room for entertaining
- Garden shed, carport, single car garage and ample off-street parking available