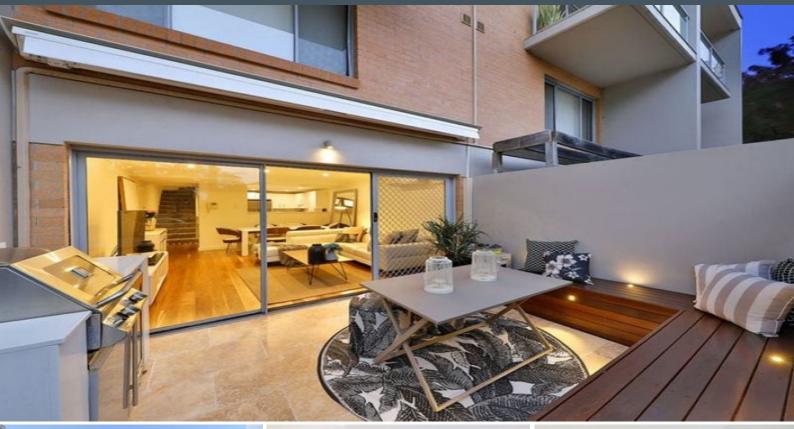

## 13/11-15 Chapman Street Gymea, NSW

## Sophisticated Living

- Generous living and dining spaces with spotted gum hardwood flooring
- Private courtyard with built-in outdoor kitchen and electric awning
- Chic open plan kitchen with stone bench tops and European stainless appliances
- Modern bathroom with floor to ceiling tiles, new vanity and frame less shower
- Superb master suite with ensuite, new built-ins and private balcony overlooking grounds
- Brand new carpet, reverse cycle air conditioning, internal laundry
- Double side-by-side garage with electric door
- Footsteps from some of the Shires best restaurants and cafe's