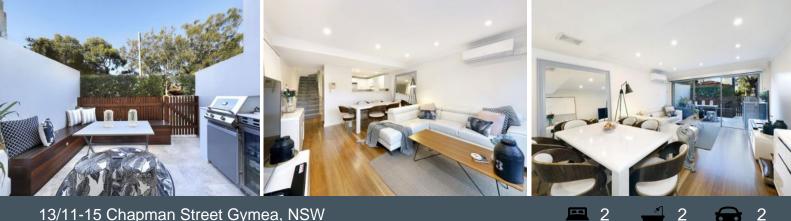

## 13/11-15 Chapman Street Gymea, NSW

## Sophisticated Living

- Generous living and dining spaces with spotted gum hardwood flooring
- Private courtyard with built-in outdoor kitchen and electric awning
- Chic open plan kitchen with stone bench tops and European stainless appliances
- Modern bathroom with floor to ceiling tiles, new vanity and frame less shower
- Superb master suite with ensuite, new built-ins and private balcony overlooking grounds
- Brand new carpet, reverse cycle air conditioning, internal laundry
- Double side-by-side garage with electric door
- Footsteps from some of the Shires best restaurants and cafe's