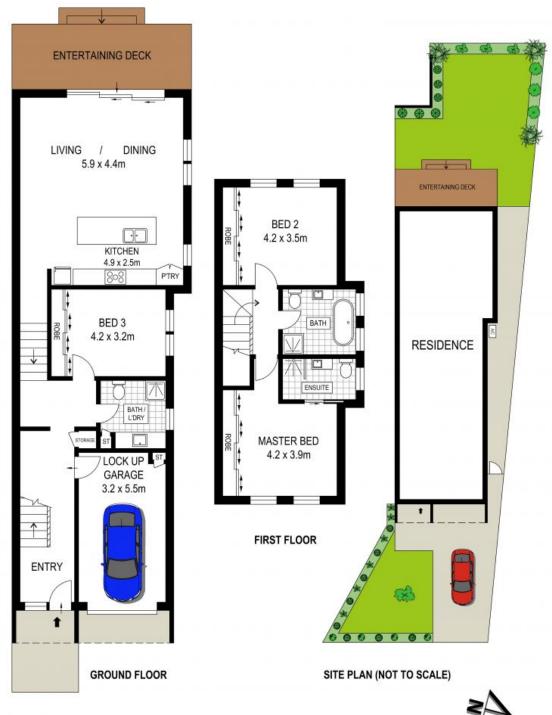

## Stylish Quality

- Open-plan, sunken living and dining opens out onto an inviting entertaining area  $\,$
- Entertainer's kitchen with 40mmCaesarstone benchtops, integrated dishwasher and 900mm Bosch oven
- Main floor offers a third bedroom, perfect for guests, a beautifully tiled bathroom with laundry options
- Master bedroom includes a built-in wardrobe and a spacious, tiled ensuite
- Family bathroom complete with floor to ceiling tiles, free-standing bathtub
- Rear entertaining includes timber decking, with built-in bbq gas outlet, and fully landscaped gardens