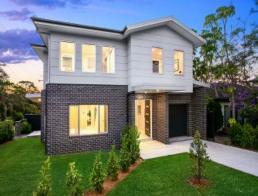

2 Myrtle Street Loftus, NSW







## Stylish Quality

- Open-plan, sunken living and dining opens out onto an inviting entertaining area  $\,$
- Entertainer's kitchen with 40mmCaesarstone benchtops, integrated dishwasher and 900mm Bosch oven
- Main floor offers a third bedroom, perfect for guests, a beautifully tiled bathroom with laundry options
- Master bedroom includes a built-in wardrobe and a spacious, tiled ensuite
- Family bathroom complete with floor to ceiling tiles, free-standing bathtub
- Rear entertaining includes timber decking, with built-in bbq gas outlet, and fully landscaped gardens

**Price**: \$1142000

**Council Rates:** \$455.00 p/q **Water Rates:** \$185.00 p/q



Harwood

**Property** 

**Agents**