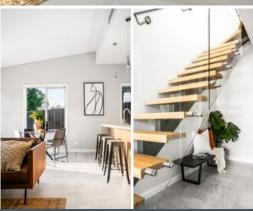

## Stylish Quality

- Open-plan, sunken living and dining opens out onto an inviting entertaining area  $\,$
- Entertainer's kitchen with 40mmCaesarstone benchtops, integrated dishwasher and 900mm Bosch oven
- Main floor offers a third bedroom, perfect for guests, a beautifully tiled bathroom with laundry options
- Master bedroom includes a built-in wardrobe and a spacious, tiled ensuite
- Family bathroom complete with floor to ceiling tiles, free-standing bathtub
- Rear entertaining includes timber decking, with built-in bbq gas outlet, and fully landscaped gardens