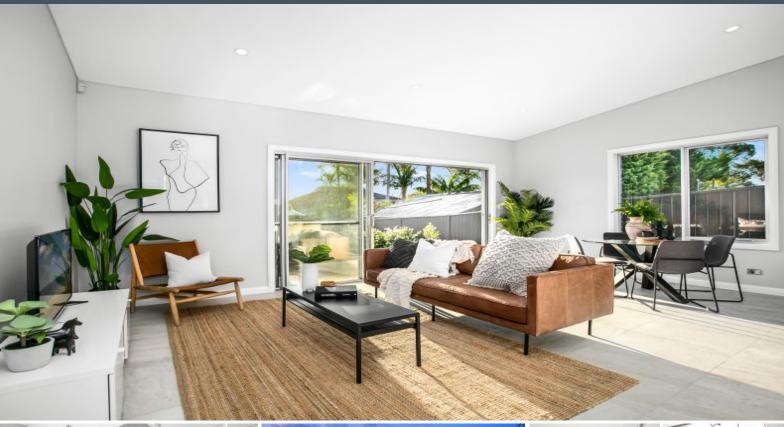

## Stylish Quality

- Open-plan, sunken living and dining opens out onto an inviting entertaining area  $\,$
- Entertainer's kitchen with 40mmCaesarstone benchtops, integrated dishwasher and 900mm Bosch oven
- Main floor offers a third bedroom, perfect for guests, a beautifully tiled bathroom with laundry options
- Master bedroom includes a built-in wardrobe and a spacious, tiled ensuite
- Family bathroom complete with floor to ceiling tiles, free-standing bathtub
- Rear entertaining includes timber decking, with built-in bbq gas outlet, and fully landscaped gardens