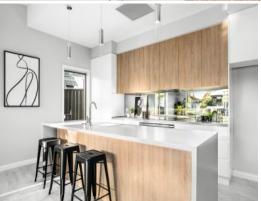

## Stylish Quality

- Open-plan, sunken living and dining opens out onto an inviting entertaining area  $\,$
- Entertainer's kitchen with 40mmCaesarstone benchtops, integrated dishwasher and 900mm Bosch oven
- Main floor offers a third bedroom, perfect for guests, a beautifully tiled bathroom with laundry options
- Master bedroom includes a built-in wardrobe and a spacious, tiled ensuite
- Family bathroom complete with floor to ceiling tiles, free-standing bathtub
- Rear entertaining includes timber decking, with built-in bbq gas outlet, and fully landscaped gardens