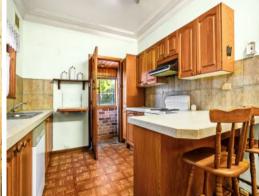

## **Prized Potential**

- 702sqm with a16.99m (approx) frontage with development potential (STCA)
- R3 Medium Density Zoned with a 70% build ratio, ideal for duplex (STCA)  $\,$
- Original full brick home, ideal to lease for \$650pw
- Timber eat-in kitchen with granite bench top
- Original full sized bathroom
- High ceilings, ceiling fans, parquetry floors, a/c
- Single lock-up garage, plus off-street parking for multiple cars
- One of Miranda's rarest parcels of land with amazing opportunity