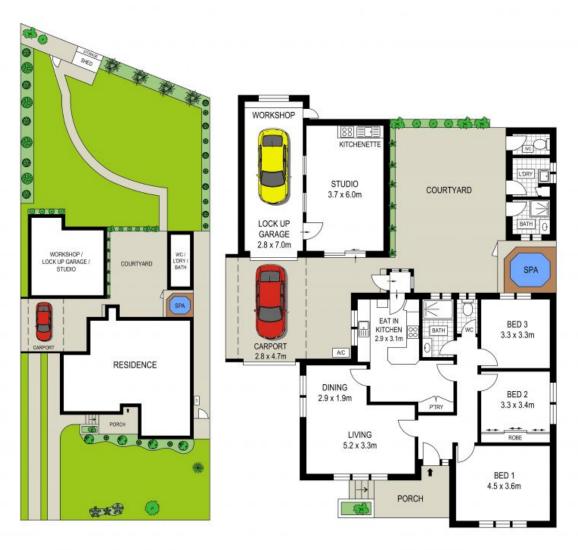

## **Prized Potential**

- 702sqm with a16.99m (approx) frontage with development potential (STCA)
- R3 Medium Density Zoned with a 70% build ratio, ideal for duplex (STCA)  $\,$
- Original full brick home, ideal to lease for \$650pw
- Timber eat-in kitchen with granite bench top
- Original full sized bathroom
- High ceilings, ceiling fans, parquetry floors, a/c
- Single lock-up garage, plus off-street parking for multiple cars
- One of Miranda's rarest parcels of land with amazing opportunity

**Price:** \$1400000

**Council Rates:** \$360.00 p/q **Water Rates:** \$200.00 p/q

**Lucas Harwood** 

0431 001 001

**GROUND FLOOR** 