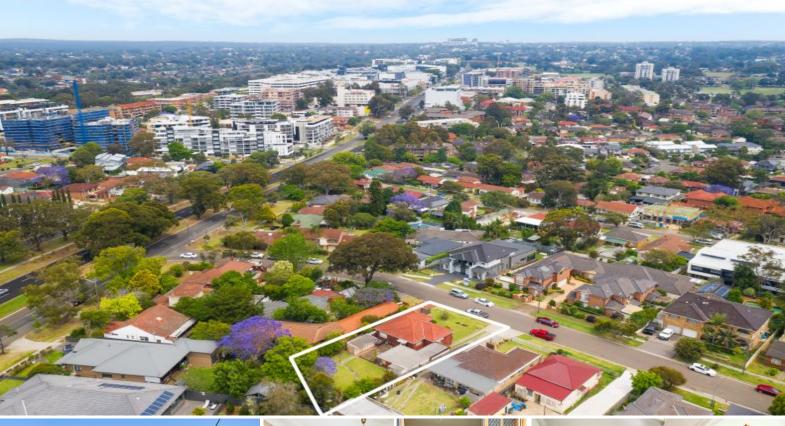

10 Junction Street Miranda, NSW

## **Prized Potential**

- 702sqm with a16.99m (approx) frontage with development potential (STCA)
- R3 Medium Density Zoned with a 70% build ratio, ideal for duplex (STCA)  $\,$
- Original full brick home, ideal to lease for \$650pw
- Timber eat-in kitchen with granite bench top
- Original full sized bathroom
- High ceilings, ceiling fans, parquetry floors, a/c
- Single lock-up garage, plus off-street parking for multiple cars
- One of Miranda's rarest parcels of land with amazing opportunity