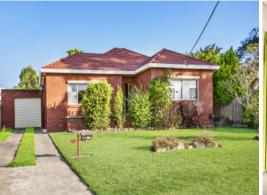

## **Prized Potential**

- 702sqm with a16.99m (approx) frontage with development potential (STCA)
- R3 Medium Density Zoned with a 70% build ratio, ideal for duplex (STCA)  $\,$
- Original full brick home, ideal to lease for \$650pw
- Timber eat-in kitchen with granite bench top
- Original full sized bathroom
- High ceilings, ceiling fans, parquetry floors, a/c
- Single lock-up garage, plus off-street parking for multiple cars
- One of Miranda's rarest parcels of land with amazing opportunity