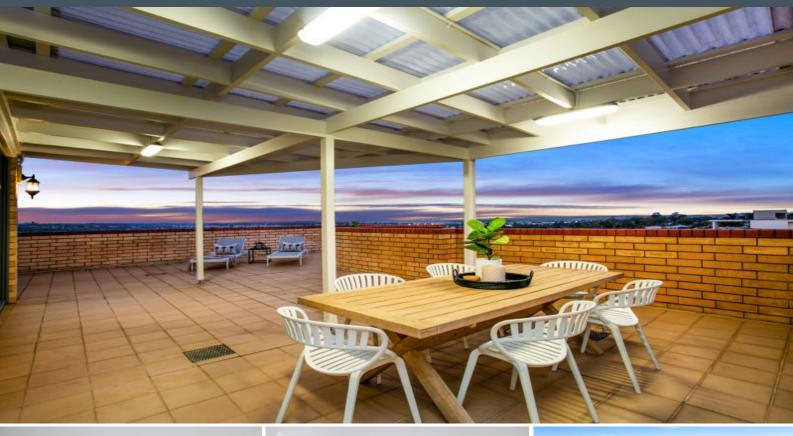

## Stunning Views

- Spacious and inviting entry opens to sun-drenched, open plan living with scenic views

- Entertainer's kitchen with granite benchtops, gas cooking and brand new, quality appliances

- Master bedroom with stylish ensuite, walk-in wardrobe and private, covered balcony  $% \left( {{\left[ {{{\rm{s}}} \right]}_{{\rm{s}}}}} \right)$ 

- Bright, second bedroom includes built-in wardrobe and extends out to a persona, enclosed balcony

- A private and extensive rooftop terrace offers a further 80sqm of panoramic living and entertaining options