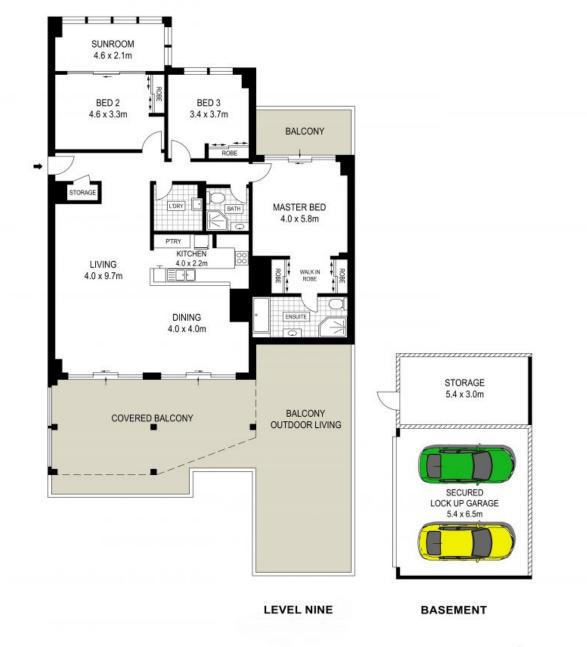

## Stunning Views

- Spacious and inviting entry opens to sun-drenched, open plan living with scenic views

- Entertainer's kitchen with granite benchtops, gas cooking and brand new, quality appliances

- Master bedroom with stylish ensuite, walk-in wardrobe and private, covered balcony  $% \left( {{\left[ {{{\rm{s}}} \right]}_{{\rm{s}}}}} \right)$ 

- Bright, second bedroom includes built-in wardrobe and extends out to a persona, enclosed balcony

- A private and extensive rooftop terrace offers a further 80sqm of panoramic living and entertaining options

- Secured, double lock up garage with an additional, adjacent  $5\mathrm{x}3\mathrm{m}$  storage unit

| Price:         | \$880000       |
|----------------|----------------|
| Council Rates: | \$445.00 p/q   |
| Water Rates:   | \$180.00 p/q   |
| Strata Rates:  | \$1,779.00 p/q |