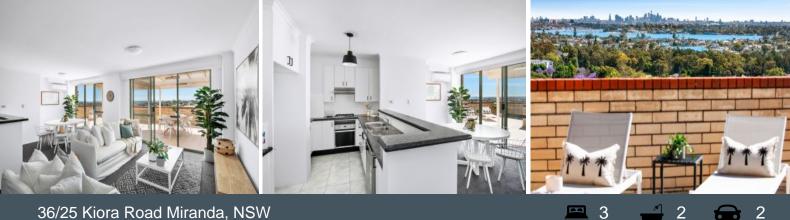

## Stunning Views

- Spacious and inviting entry opens to sun-drenched, open plan living with scenic views

- Entertainer's kitchen with granite benchtops, gas cooking and brand new, quality appliances

- Master bedroom with stylish ensuite, walk-in wardrobe and private, covered balcony  $% \left( {{\left[ {{{\rm{s}}} \right]}_{{\rm{s}}}}} \right)$ 

- Bright, second bedroom includes built-in wardrobe and extends out to a persona, enclosed balcony

- A private and extensive rooftop terrace offers a further 80sqm of panoramic living and entertaining options

Lucas Harwood

36/25 Kiora Road

Miranda, NSW