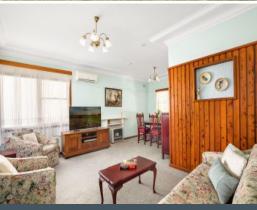

## Family Home

- Combined living and dining area
- Spacious, light and bright kitchen, with leafy outlook
- Three light-filled bedrooms, two with built-in wardrobes
- Main bathroom with separate bath and shower
- Linen cupboard and an internal laundry with external access
- Gas outlet and reverse cycle air-conditioning in the lounge and high ceilings throughout  $\,$
- Large, north-facing outdoor entertaining area surrounded by mature gardens
- Two ground-level car spaces and a double lock-up garage with storage located under the house
- Short stroll to Camellia Gardens, Westfield Miranda, schools and transport