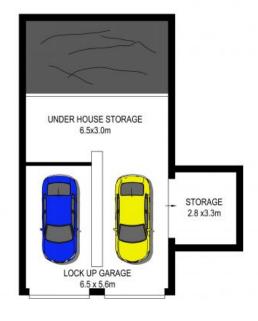

## Family Home

- Combined living and dining area
- Spacious, light and bright kitchen, with leafy outlook
- Three light-filled bedrooms, two with built-in wardrobes
- Main bathroom with separate bath and shower
- Linen cupboard and an internal laundry with external access
- Gas outlet and reverse cycle air-conditioning in the lounge and high ceilings throughout  $\,$
- Large, north-facing outdoor entertaining area surrounded by mature gardens
- Two ground-level car spaces and a double lock-up garage with storage located under the house
- Short stroll to Camellia Gardens, Westfield Miranda, schools and transport