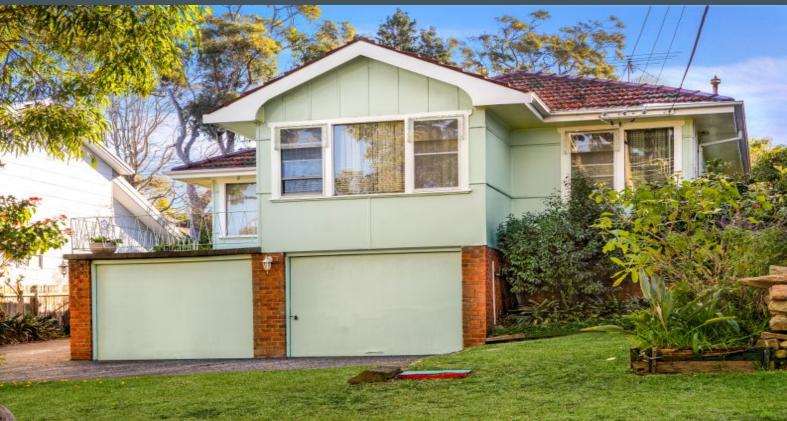

## Family Home

- Combined living and dining area
- Spacious, light and bright kitchen, with leafy outlook
- Three light-filled bedrooms, two with built-in wardrobes
- Main bathroom with separate bath and shower
- Linen cupboard and an internal laundry with external access
- Gas outlet and reverse cycle air-conditioning in the lounge and high ceilings throughout  $\,$
- Large, north-facing outdoor entertaining area surrounded by mature gardens
- Two ground-level car spaces and a double lock-up garage with storage located under the house
- Short stroll to Camellia Gardens, Westfield Miranda, schools and transport