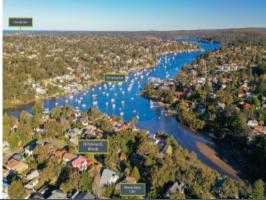

## Family Home

- Combined living and dining area
- Spacious, light and bright kitchen, with leafy outlook
- Three light-filled bedrooms, two with built-in wardrobes
- Main bathroom with separate bath and shower
- Linen cupboard and an internal laundry with external access
- Gas outlet and reverse cycle air-conditioning in the lounge and high ceilings throughout  $\,$
- Large, north-facing outdoor entertaining area surrounded by mature gardens
- Two ground-level car spaces and a double lock-up garage with storage located under the house
- Short stroll to Camellia Gardens, Westfield Miranda, schools and transport