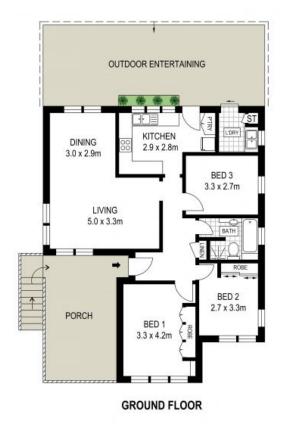

## Family Home

- Combined living and dining area
- Spacious, light and bright kitchen, with leafy outlook
- Three light-filled bedrooms, two with built-in wardrobes
- Main bathroom with separate bath and shower
- Linen cupboard and an internal laundry with external access
- Gas outlet and reverse cycle air-conditioning in the lounge and high ceilings throughout  $\,$
- Large, north-facing outdoor entertaining area surrounded by mature gardens
- Two ground-level car spaces and a double lock-up garage with storage located under the house
- Short stroll to Camellia Gardens, Westfield Miranda, schools and transport