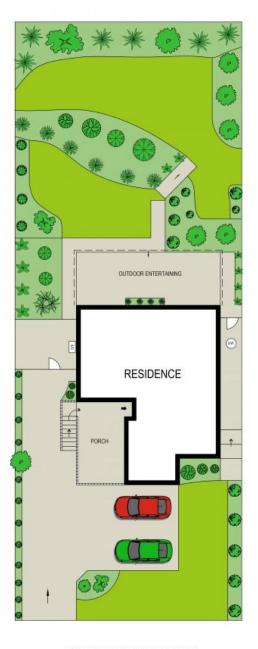

29 Parkview Street Miranda, NSW



3







## Family Home

- Combined living and dining area
- Spacious, light and bright kitchen, with leafy outlook
- Three light-filled bedrooms, two with built-in wardrobes
- Main bathroom with separate bath and shower
- Linen cupboard and an internal laundry with external access
- Gas outlet and reverse cycle air-conditioning in the lounge and high ceilings throughout  $\,$
- Large, north-facing outdoor entertaining area surrounded by mature gardens
- Two ground-level car spaces and a double lock-up garage with storage located under the house
- Short stroll to Camellia Gardens, Westfield Miranda, schools and transport

**Price:** \$600



**Lucas Harwood** 

0431 001 001









SITE PLAN (NOT TO SCALE)