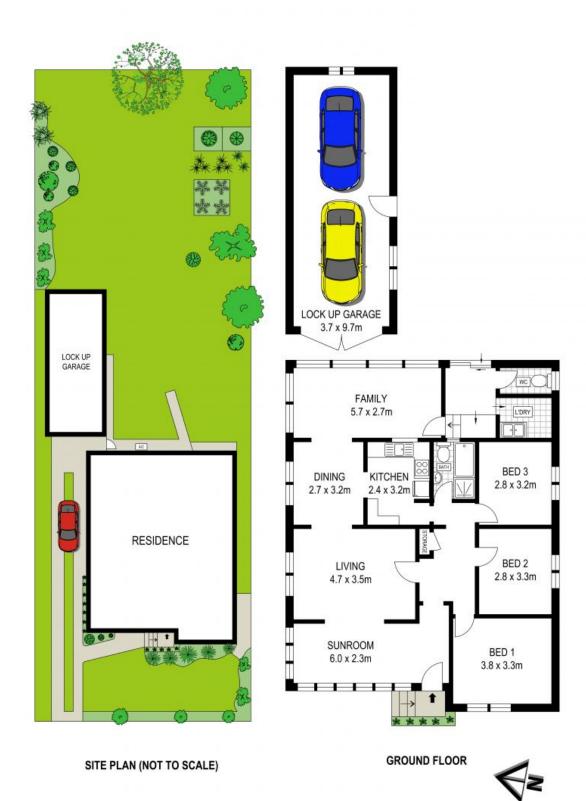

## **Development Potential**

- Charming home set over an expansive 695sqm parcel of land
- Bright, north-facing living with high ceilings, gas point and ornate cornices
- Central kitchen with an abundance of storage overlooking the backyard
- Master bedroom with built-in wardrobes and two additional, well-scaled bedrooms
- Freshly painted with new carpets and window treatments throughout
- Large, level yard with mature gardens and glass greenhouse