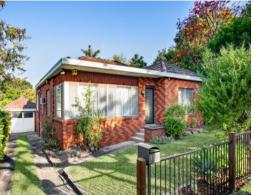

## **Development Potential**

- Charming home set over an expansive 695sqm parcel of land
- Bright, north-facing living with high ceilings, gas point and ornate cornices
- Central kitchen with an abundance of storage overlooking the backyard
- Master bedroom with built-in wardrobes and two additional, well-scaled bedrooms
- Freshly painted with new carpets and window treatments throughout
- Large, level yard with mature gardens and glass greenhouse