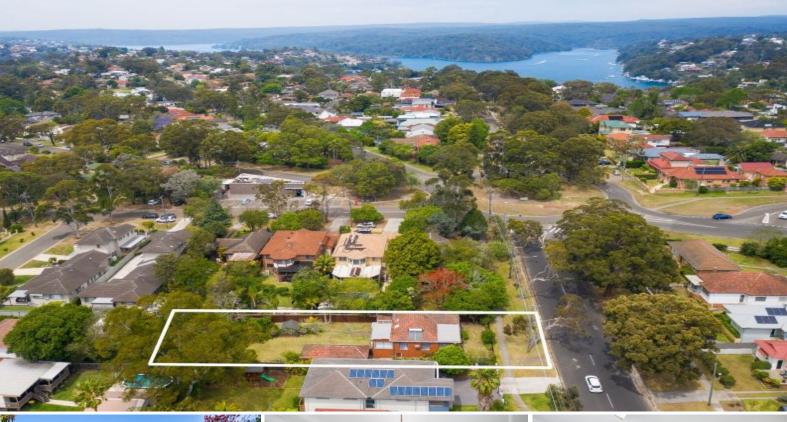

160 Kiora Road Miranda, NSW

3

1

## **Development Potential**

- Charming home set over an expansive 695sqm parcel of land
- Bright, north-facing living with high ceilings, gas point and ornate cornices
- Central kitchen with an abundance of storage overlooking the backyard
- Master bedroom with built-in wardrobes and two additional, well-scaled bedrooms
- Freshly painted with new carpets and window treatments throughout
- Large, level yard with mature gardens and glass greenhouse