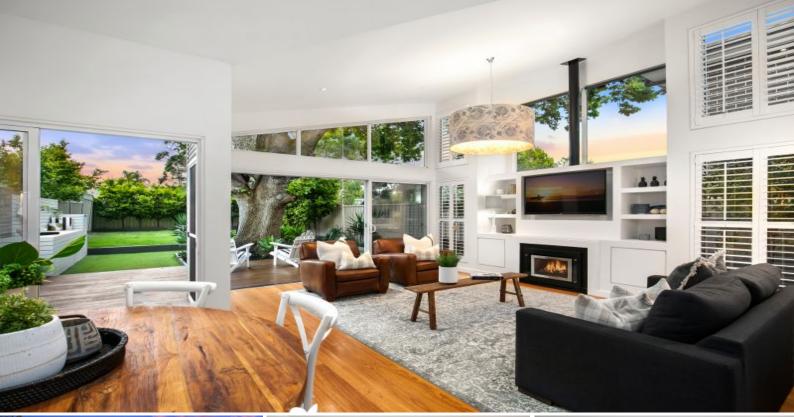

## Stunning Convenience

- Classic living and dining room opens out onto an exquisite entertaining area

- Multiple living areas throughout to suit the growing family and entertainers

- Gourmet kitchen with 90cm oven, butlers pantry and 60mm Caesarstone

## bench-tops

- Australian oak hardwood flooring, gas log fire and plantation shutters
- Bathrooms featuring floor to ceiling tiles, skylight and cathedral ceilings

- Bright master bedroom with balcony, large walk in robe, and stunning ensuite

- Rear timber decked entertaining with landscaped gardens and built-in servery

| Price:         | \$1455000    |
|----------------|--------------|
| Council Rates: | \$200.00 p/q |
| Water Rates:   | \$200.00 p/g |