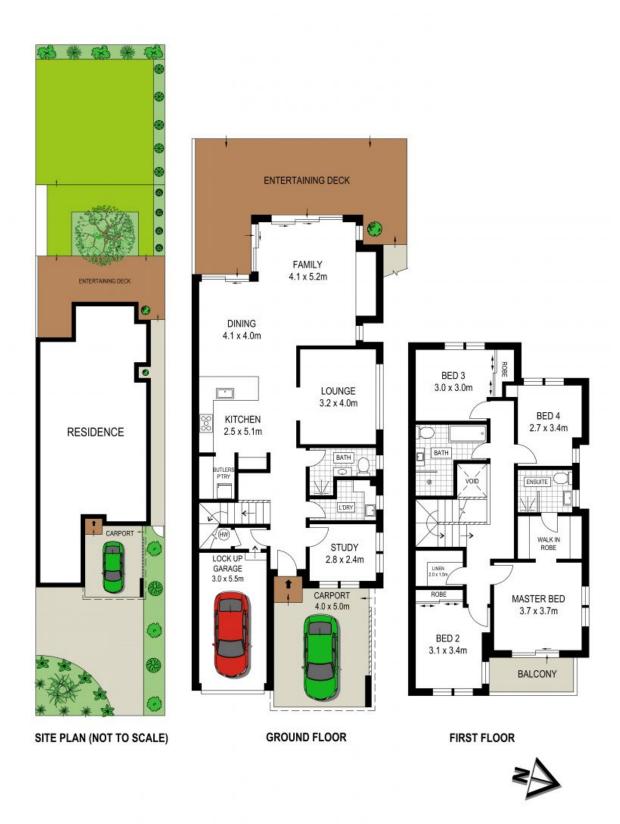

## Stunning Convenience

- Classic living and dining room opens out onto an exquisite entertaining area

- Multiple living areas throughout to suit the growing family and entertainers

- Gourmet kitchen with 90cm oven, butlers pantry and 60mm Caesarstone

## bench-tops

- Australian oak hardwood flooring, gas log fire and plantation shutters
- Bathrooms featuring floor to ceiling tiles, skylight and cathedral ceilings

- Bright master bedroom with balcony, large walk in robe, and stunning ensuite

- Rear timber decked entertaining with landscaped gardens and built-in servery

| Price:         | \$1455000    |
|----------------|--------------|
| Council Rates: | \$200.00 p/q |
| Water Rates:   | \$200.00 p/g |