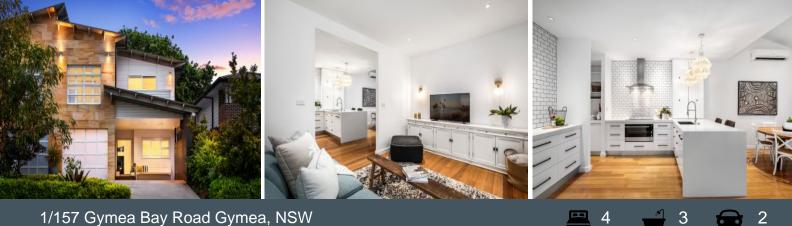

## Stunning Convenience

- Classic living and dining room opens out onto an exquisite entertaining area

- Multiple living areas throughout to suit the growing family and entertainers

- Gourmet kitchen with 90cm oven, butlers pantry and 60mm Caesarstone

## bench-tops

- Australian oak hardwood flooring, gas log fire and plantation shutters
- Bathrooms featuring floor to ceiling tiles, skylight and cathedral ceilings

- Bright master bedroom with balcony, large walk in robe, and stunning ensuite

- Rear timber decked entertaining with landscaped gardens and built-in servery

| Price:         | \$1455000    |
|----------------|--------------|
| Council Rates: | \$200.00 p/q |
| Water Rates:   | \$200.00 p/g |



Lucas Harwood







1/157 Gymea Bay Road

Gymea, NSW