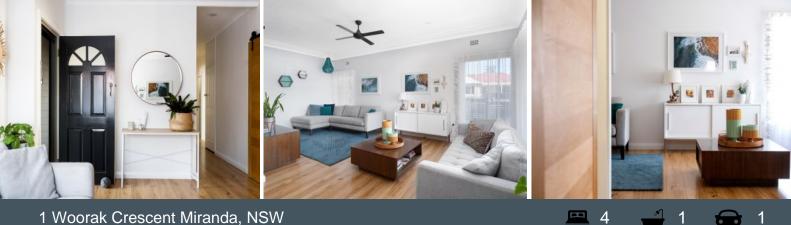

## Family Living

- Charming fa?ade, including fully fenced yard, bull-nose veranda and merbau landing

- Modern and chic formal living with an abundance of natural light

- Recently renovated kitchen includes timber benchtops, great appliances and feature skylight

- Stylish barn door opening to a generous and sunny kitchen and dining space

- Floating timber floorboards, high ceilings and decorative cornices throughout

- Immaculate and spacious bathroom with rainfall shower head and heated towel rail