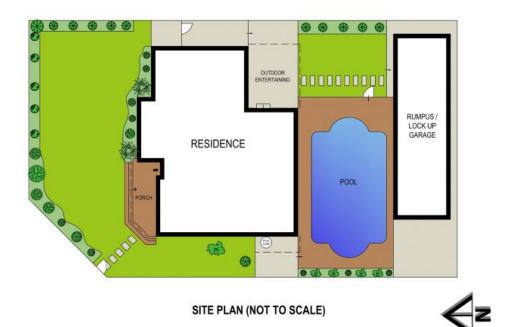

- Travertine tiled entertaining area leads to additional multi use room, perfect for an office or home gym

| Price:         | \$1275000    |
|----------------|--------------|
| Council Rates: | \$504.00 p/q |
| Water Rates:   | \$262.00 p/q |