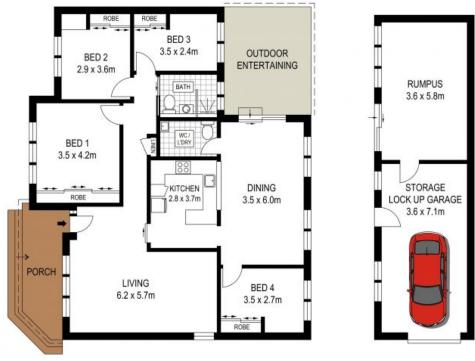

## Family Living

- Charming fa?ade, including fully fenced yard, bull-nose veranda and merbau landing

- Modern and chic formal living with an abundance of natural light

- Recently renovated kitchen includes timber benchtops, great appliances and feature skylight

- Stylish barn door opening to a generous and sunny kitchen and dining space

- Floating timber floorboards, high ceilings and decorative cornices throughout

- Immaculate and spacious bathroom with rainfall shower head and heated towel rail

- Travertine tiled entertaining area leads to additional multi use room, perfect for an office or home gym

| Price:         | \$1275000    |
|----------------|--------------|
| Council Rates: | \$504.00 p/q |
| Water Rates:   | \$262.00 p/q |



Lucas Harwood





GROUND FLOOR





**1 Woorak Crescent** 

Miranda, NSW