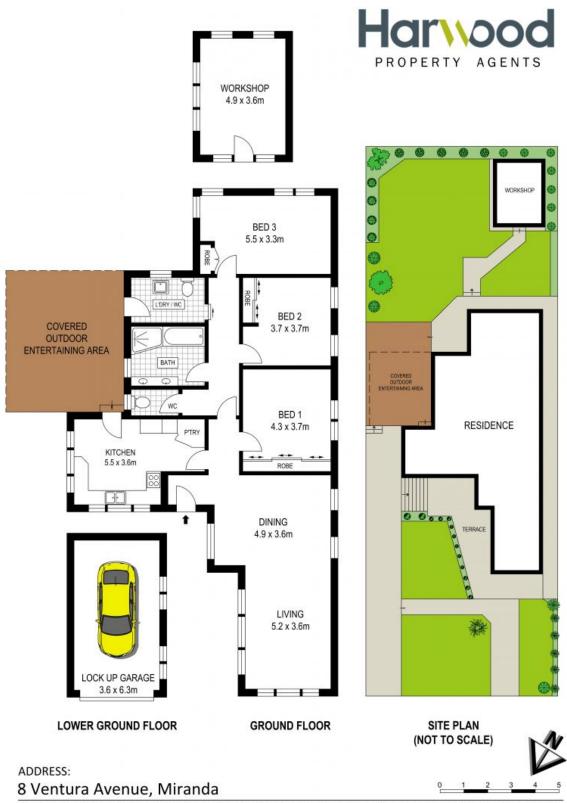

## **Ideal Opportunity**

- Zoned R3 with 70% building ratio
- Suitable for duplex or townhouse development (STCA)
- Located on the high side of the street with no easements
- Light and bright living areas with solid timber flooring
- Large, updated family bathroom central to all bedrooms
- Three over-sized bedrooms with new carpet and blinds
- Level, child friendly yard with paved, under cover entertaining
- Single garage and dual driveways for additional off-street parking