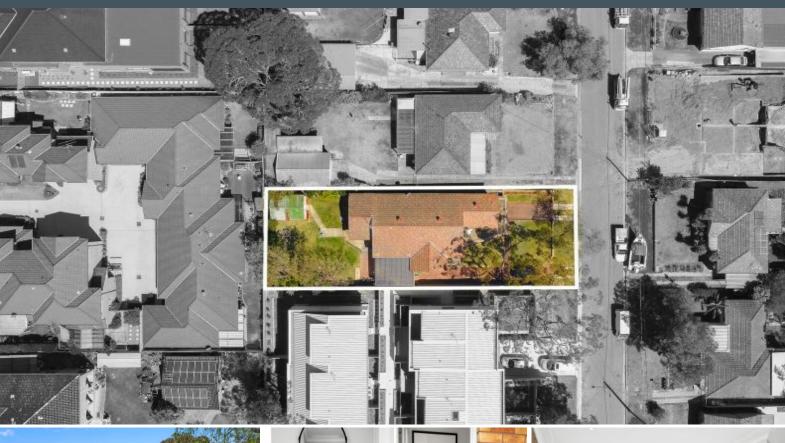

8 Ventura Avenue Miranda, NSW

3

## **Ideal Opportunity**

- Zoned R3 with 70% building ratio
- Suitable for duplex or townhouse development (STCA)
- Located on the high side of the street with no easements
- Light and bright living areas with solid timber flooring
- Large, updated family bathroom central to all bedrooms
- Three over-sized bedrooms with new carpet and blinds
- Level, child friendly yard with paved, under cover entertaining
- Single garage and dual driveways for additional off-street parking