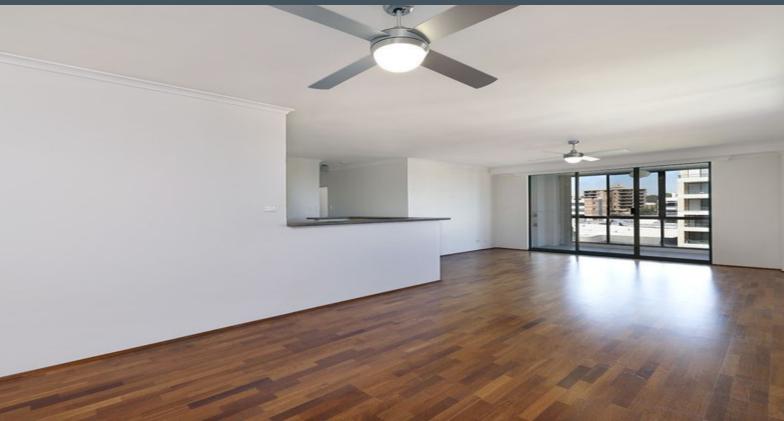

## Cityscape Views

- Open-plan layout provides ample living and dining zones
- Glassed covered balcony, perfect for relaxed entertaining
- Kitchen with new stainless steel appliances and ample storage
- Master bedroom with full bathroom, walk-in wardrobe and balcony
- Second bedroom with mirrored built-in wardrobe and peaceful views
- Two full bathrooms, both with separate bath and shower
- Freshly painted, modern flooring, high ceilings and internal laundry
- Double lock-up garage and street parking available
- Secure, well-maintained complex with lift access
- Large common area with plenty of grass and a rooftop BBQ/picnic area
- Gym, spa and an indoor heated pool, convenient for all year-round use
- Located in an ideal location, for convenience and lifestyle
- Small pets allowed, including cats and dogs