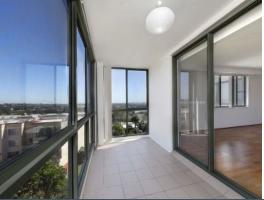

## Cityscape Views

- Open-plan layout provides ample living and dining zones
- Glassed covered balcony, perfect for relaxed entertaining
- Kitchen with new stainless steel appliances and ample storage
- Master bedroom with full bathroom, walk-in wardrobe and balcony
- Second bedroom with mirrored built-in wardrobe and peaceful views
- Two full bathrooms, both with separate bath and shower
- Freshly painted, modern flooring, high ceilings and internal laundry
- Double lock-up garage and street parking available
- Secure, well-maintained complex with lift access
- Large common area with plenty of grass and a rooftop BBQ/picnic area
- Gym, spa and an indoor heated pool, convenient for all year-round use
- Located in an ideal location, for convenience and lifestyle
- Small pets allowed, including cats and dogs