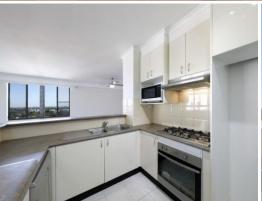

## Cityscape Views

- Open-plan layout provides ample living and dining zones
- Glassed covered balcony, perfect for relaxed entertaining
- Kitchen with new stainless steel appliances and ample storage
- Master bedroom with full bathroom, walk-in wardrobe and balcony
- Second bedroom with mirrored built-in wardrobe and peaceful views
- Two full bathrooms, both with separate bath and shower
- Freshly painted, modern flooring, high ceilings and internal laundry
- Double lock-up garage and street parking available
- Secure, well-maintained complex with lift access
- Large common area with plenty of grass and a rooftop BBQ/picnic area
- Gym, spa and an indoor heated pool, convenient for all year-round use
- Located in an ideal location, for convenience and lifestyle
- Small pets allowed, including cats and dogs