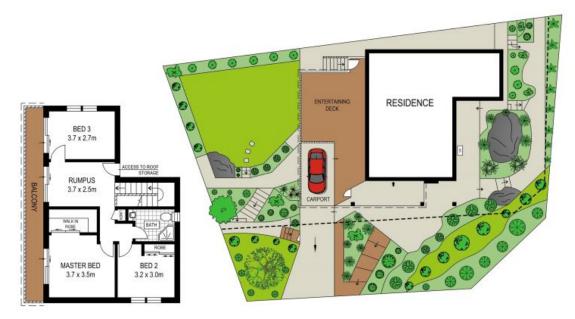

| Price:         | \$1275000    |
|----------------|--------------|
| Council Rates: | \$360.00 p/q |
| Water Rates:   | \$220.00 p/q |

Lucas Harwood 0431 001 001

SITE PLAN (NOT TO SCALE)

FIRST FLOOR

Miranda, NSW