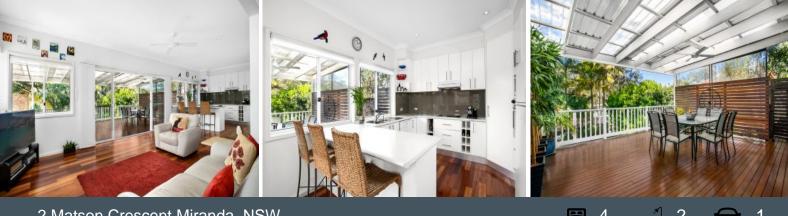

## **Character-filled Entertainer**

- Beautiful open-plan living flowing through to outdoor entertaining
- Dining area with ornamental cornice, gas point and leafy outlook
- Main floor with quality floating floorboards, high ceilings and timber venetian blinds
- Downstairs bedroom, with private courtyard access, perfect for guests
- Master bedroom with walk-in wardrobe and tranquil views from the balcony
- Gorgeous and private entertaining area with stunning merbau decking
- An abundance of storage areas including huge under-house workshop
- Immaculate, fully secure yard with cleverly designed mature gardens