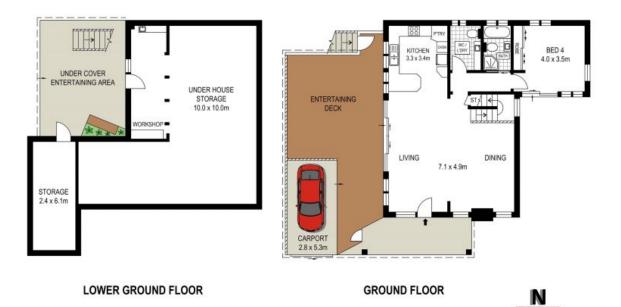

| Price:         | \$1275000    |
|----------------|--------------|
| Council Rates: | \$360.00 p/q |
| Water Rates:   | \$220.00 p/q |

Lucas Harwood 0431 001 001

SITE PLAN (NOT TO SCALE)

FIRST FLOOR

Miranda, NSW