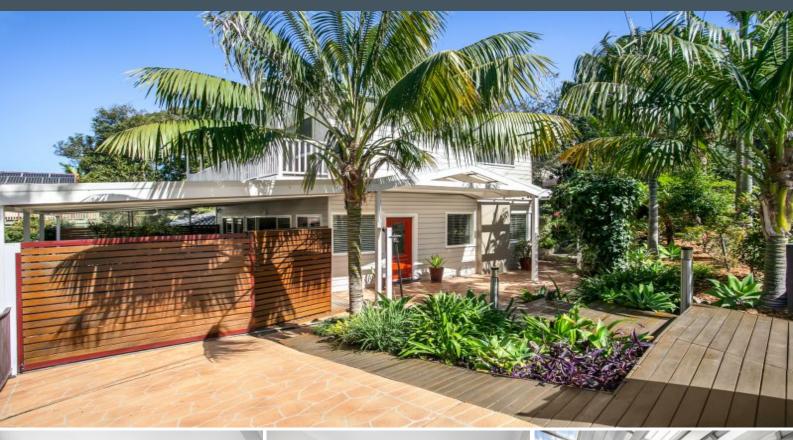

## **Character-filled Entertainer**

- Beautiful open-plan living flowing through to outdoor entertaining
- Dining area with ornamental cornice, gas point and leafy outlook
- Main floor with quality floating floorboards, high ceilings and timber venetian blinds
- Downstairs bedroom, with private courtyard access, perfect for guests
- Master bedroom with walk-in wardrobe and tranquil views from the balcony
- Gorgeous and private entertaining area with stunning merbau decking
- An abundance of storage areas including huge under-house workshop
- Immaculate, fully secure yard with cleverly designed mature gardens