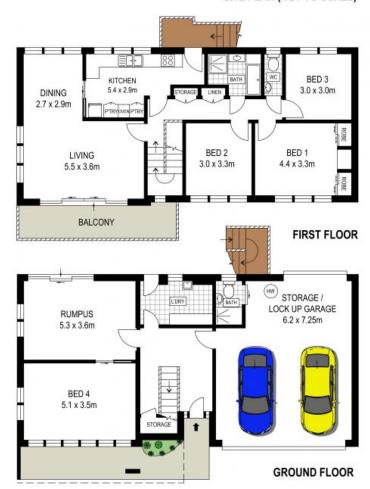

## Family Home

- Spacious layout with multiple living areas
- Rear north aspect framed by beautiful magnolia trees
- Living room with solid timber flooring and balcony
- Large, central kitchen overlooking rear yard
- In-ground pool with paved area and mature gardens
- Ground floor additional living with separate w/c
- Garage with drive through access to rear yard
- Additional parking available on service road

**Price:** \$950,000 - \$1,045,000

**Council Rates:** \$400.00 p/q **Water Rates:** \$250.00 p/q

**Lucas Harwood** 

0431 001 001

SITE PLAN (NOT TO SCALE)