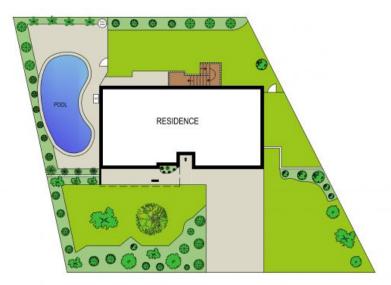

## Family Home

- Spacious layout with multiple living areas
- Rear north aspect framed by beautiful magnolia trees
- Living room with solid timber flooring and balcony
- Large, central kitchen overlooking rear yard
- In-ground pool with paved area and mature gardens
- Ground floor additional living with separate w/c
- Garage with drive through access to rear yard
- Additional parking available on service road

**Price:** \$950,000 - \$1,045,000

**Council Rates:** \$400.00 p/q **Water Rates:** \$250.00 p/q

**Lucas Harwood** 

0431 001 001

SITE PLAN (NOT TO SCALE)