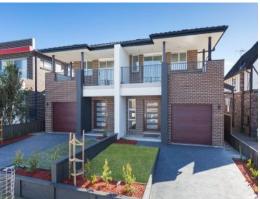

9A Tedman Parade Sylvania, NSW

## **Prestige Duplex**

- Open plan floorplan including multiple living areas
- Chefs kitchen equipped with great appliances and a large butlers pantry
- Grand master bedroom with walk-in wardrobe and convenient ensuite
- Three additional, well-proportioned bedrooms with built-in wardrobes
- Spacious main bathroom with a separate bath and shower
- Separate toilet and an internal laundry with feature tiles
- Third living area upstairs acting as a kid's retreat
- Carpet upstairs and easy-care tiled floors downstairs
- Covered outdoor entertaining area and a split level, grassed backyard
- Automatic single garage with storage space, plus ample off-street parking available