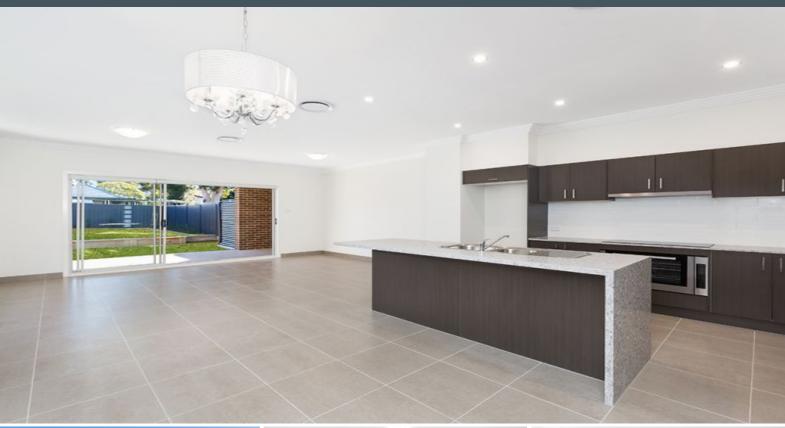

## **Prestige Duplex**

- Open plan floorplan including multiple living areas
- Chefs kitchen equipped with great appliances and a large butlers pantry
- Grand master bedroom with walk-in wardrobe and convenient ensuite
- Three additional, well-proportioned bedrooms with built-in wardrobes
- Spacious main bathroom with a separate bath and shower
- Separate toilet and an internal laundry with feature tiles
- Third living area upstairs acting as a kid's retreat
- Carpet upstairs and easy-care tiled floors downstairs
- Covered outdoor entertaining area and a split level, grassed backyard
- Automatic single garage with storage space, plus ample off-street parking available