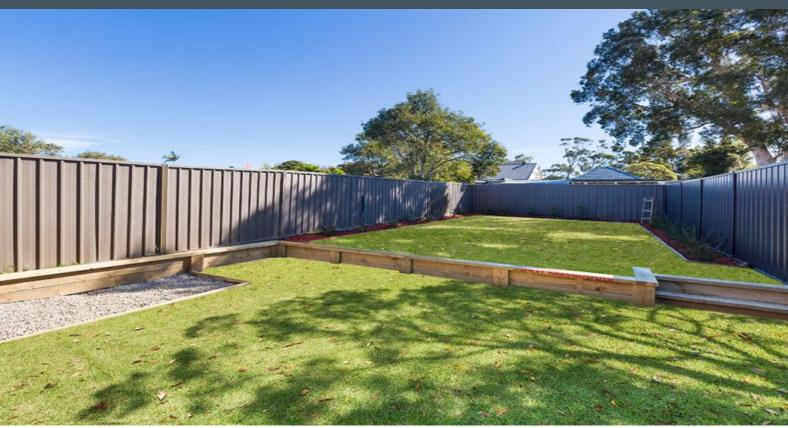

## Modern Living

- Open plan floorplan including multiple living areas
- Chefs kitchen equipped with great appliances and a large butlers pantry
- Grand master bedroom with walk-in wardrobe and convenient ensuite
- Three additional, well-proportioned bedrooms with built-in wardrobes
- Spacious main bathroom with a separate bath and shower
- Separate toilet and an internal laundry with feature tiles
- Third living area upstairs acting as a kid's retreat
- Carpet upstairs and easy-care tiled floors downstairs
- Covered outdoor entertaining area and a split level, grassed backyard
- Automatic single garage with storage space, plus ample off-street parking available