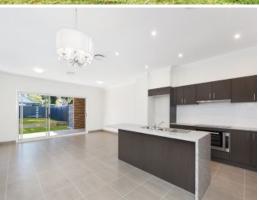

## Modern Living

- Open plan floorplan including multiple living areas
- Chefs kitchen equipped with great appliances and a large butlers pantry
- Grand master bedroom with walk-in wardrobe and convenient ensuite
- Three additional, well-proportioned bedrooms with built-in wardrobes
- Spacious main bathroom with a separate bath and shower
- Separate toilet and an internal laundry with feature tiles
- Third living area upstairs acting as a kid's retreat
- Carpet upstairs and easy-care tiled floors downstairs
- Covered outdoor entertaining area and a split level, grassed backyard
- Automatic single garage with storage space, plus ample off-street parking available