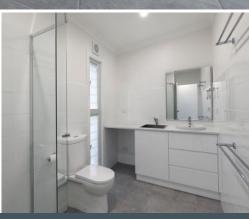

## Ultra-stylish granny flat

- Spacious living/dining flows onto paved outdoor entertaining
- Stylish neutral colour palette and elegant finishes throughout
- Kitchen with steel appliances, gas cooking and breakfast bar
- Stylish and modern bathroom with sophisticated fixtures
- Air conditioning and gas heating point in spacious living area
- Fully-fenced yard with level access, situated a in a quiet street.Entry way sensor and LED lighting and outdoor gas point for BBQ
- Private and separate entry, level access and driveway parking