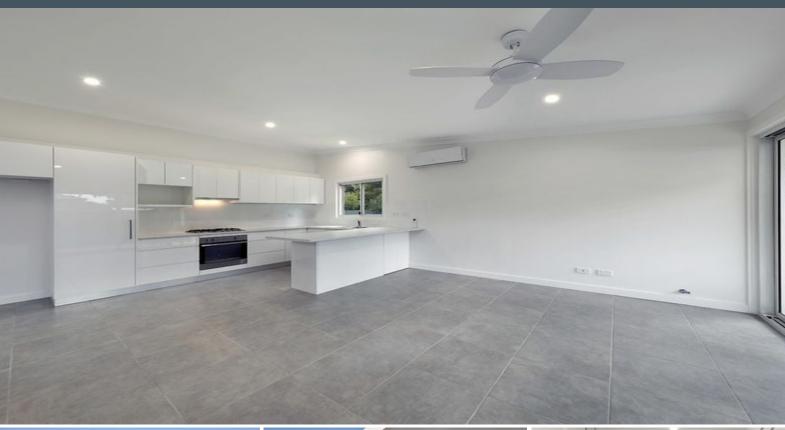

## Ultra-stylish granny flat

- Spacious living/dining flows onto paved outdoor entertaining
- Stylish neutral colour palette and elegant finishes throughout
- Kitchen with steel appliances, gas cooking and breakfast bar
- Stylish and modern bathroom with sophisticated fixtures
- Air conditioning and gas heating point in spacious living area
- Fully-fenced yard with level access, situated a in a quiet street.Entry way sensor and LED lighting and outdoor gas point for BBQ
- Private and separate entry, level access and driveway parking