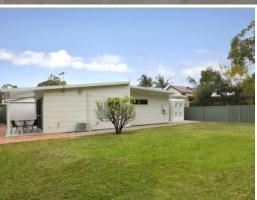

## Ultra-stylish granny flat

- Spacious living/dining flows onto paved outdoor entertaining
- Stylish neutral colour palette and elegant finishes throughout
- Kitchen with steel appliances, gas cooking and breakfast bar
- Stylish and modern bathroom with sophisticated fixtures
- Air conditioning and gas heating point in spacious living area
- Fully-fenced yard with level access, situated a in a quiet street.Entry way sensor and LED lighting and outdoor gas point for BBQ
- Private and separate entry, level access and driveway parking