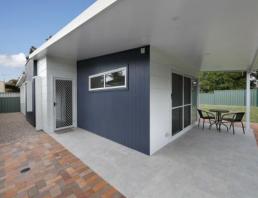

## Ultra-stylish granny flat

- Spacious living/dining flows onto paved outdoor entertaining
- Stylish neutral colour palette and elegant finishes throughout
- Kitchen with steel appliances, gas cooking and breakfast bar
- Stylish and modern bathroom with sophisticated fixtures
- Air conditioning and gas heating point in spacious living area
- Fully-fenced yard with level access, situated a in a quiet street.Entry way sensor and LED lighting and outdoor gas point for BBQ
- Private and separate entry, level access and driveway parking