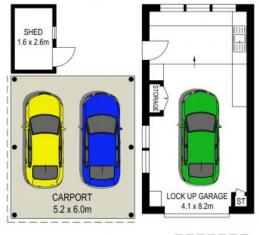

## **Opportunity Awaits**

- Solid, original home with great bones and renovation potential
- Bright and inviting, north facing living area with multiple windows
- Entrance hallway, high ceilings and picture rails throughout
- Lounge with wood fire place, gas point and reverse cycle air  $% \left( 1\right) =\left( 1\right) \left( 1\right) +\left( 1\right) \left( 1\right) \left( 1\right) +\left( 1\right) \left( 1\right) \left($
- Large, original eat-in kitchen, with island bench
- Generous bedrooms with built in robes, ceiling fans in two
- Single garage, double car port with extra storage shed