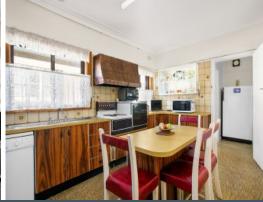

## **Opportunity Awaits**

- Solid, original home with great bones and renovation potential
- Bright and inviting, north facing living area with multiple windows
- Entrance hallway, high ceilings and picture rails throughout
- Lounge with wood fire place, gas point and reverse cycle air  $% \left( 1\right) =\left( 1\right) \left( 1\right) +\left( 1\right) \left( 1\right) \left( 1\right) +\left( 1\right) \left( 1\right) \left($
- Large, original eat-in kitchen, with island bench
- Generous bedrooms with built in robes, ceiling fans in two
- Single garage, double car port with extra storage shed