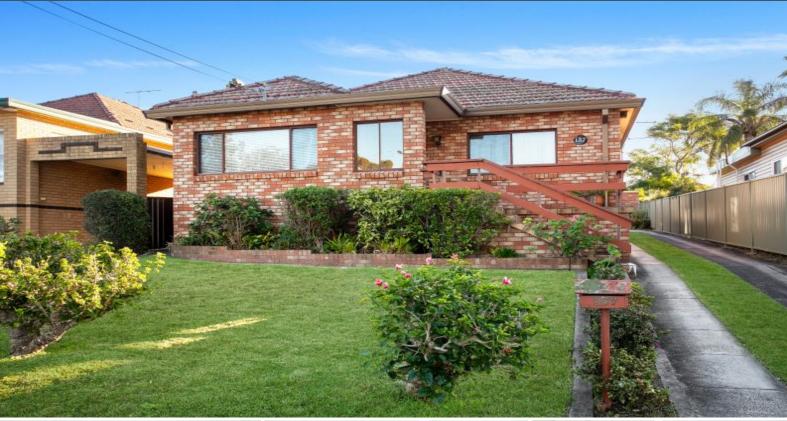

157 Kiora Road Miranda, NSW

## **Opportunity Awaits**

- Solid, original home with great bones and renovation potential
- Bright and inviting, north facing living area with multiple windows
- Entrance hallway, high ceilings and picture rails throughout
- Lounge with wood fire place, gas point and reverse cycle air  $% \left( 1\right) =\left( 1\right) \left( 1\right) +\left( 1\right) \left( 1\right) \left( 1\right) +\left( 1\right) \left( 1\right) \left($
- Large, original eat-in kitchen, with island bench
- Generous bedrooms with built in robes, ceiling fans in two
- Single garage, double car port with extra storage shed