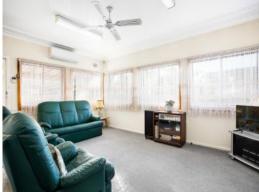

## **Opportunity Awaits**

- Solid, original home with great bones and renovation potential
- Bright and inviting, north facing living area with multiple windows
- Entrance hallway, high ceilings and picture rails throughout
- Lounge with wood fire place, gas point and reverse cycle air  $% \left( 1\right) =\left( 1\right) \left( 1\right) +\left( 1\right) \left( 1\right) \left( 1\right) +\left( 1\right) \left( 1\right) \left($
- Large, original eat-in kitchen, with island bench
- Generous bedrooms with built in robes, ceiling fans in two
- Single garage, double car port with extra storage shed