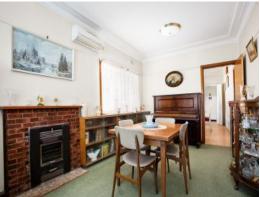

## **Opportunity Awaits**

- Solid, original home with great bones and renovation potential
- Bright and inviting, north facing living area with multiple windows
- Entrance hallway, high ceilings and picture rails throughout
- Lounge with wood fire place, gas point and reverse cycle air  $% \left( 1\right) =\left( 1\right) \left( 1\right) +\left( 1\right) \left( 1\right) \left( 1\right) +\left( 1\right) \left( 1\right) \left($
- Large, original eat-in kitchen, with island bench
- Generous bedrooms with built in robes, ceiling fans in two
- Single garage, double car port with extra storage shed