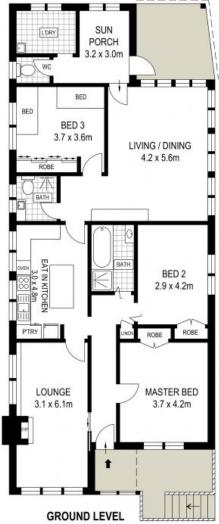

## **Opportunity Awaits**

- Solid, original home with great bones and renovation potential
- Bright and inviting, north facing living area with multiple windows
- Entrance hallway, high ceilings and picture rails throughout
- Lounge with wood fire place, gas point and reverse cycle air  $% \left( 1\right) =\left( 1\right) \left( 1\right) +\left( 1\right) \left( 1\right) \left( 1\right) +\left( 1\right) \left( 1\right) \left($
- Large, original eat-in kitchen, with island bench
- Generous bedrooms with built in robes, ceiling fans in two
- Single garage, double car port with extra storage shed