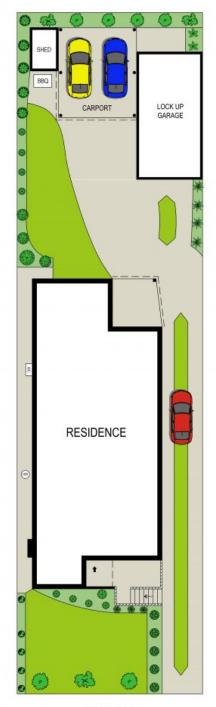

## **Opportunity Awaits**

- Solid, original home with great bones and renovation potential
- Bright and inviting, north facing living area with multiple windows
- Entrance hallway, high ceilings and picture rails throughout
- Lounge with wood fire place, gas point and reverse cycle air  $% \left( 1\right) =\left( 1\right) \left( 1\right) +\left( 1\right) \left( 1\right) \left( 1\right) +\left( 1\right) \left( 1\right) \left($
- Large, original eat-in kitchen, with island bench
- Generous bedrooms with built in robes, ceiling fans in two
- Single garage, double car port with extra storage shed