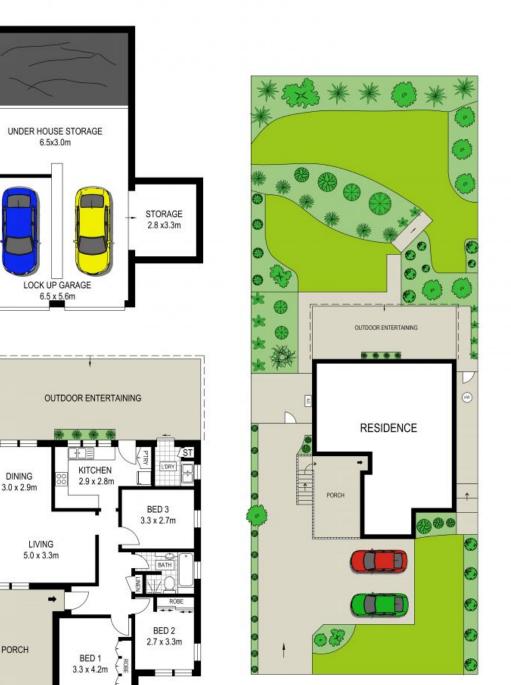

 Water Rates:
 \$100.00 p/q

Lucas Harwood

SITE PLAN (NOT TO SCALE)

Miranda, NSW

**GROUND FLOOR**