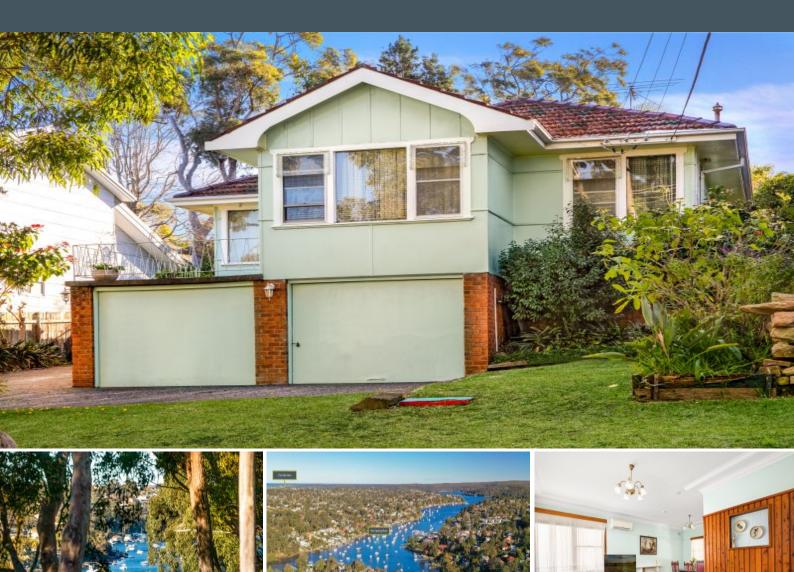

## **Endless Opportunities**

- Three bedroom home on generous 615m2 parcel of land with water views

- North facing entertaining area with surrounding mature gardens
- High ceilings throughout, gas outlet and reverse cycle air in lounge
- Spacious, light and bright kitchen, with leafy outlook
- Double car garage with extra storage and work shop capabilities

- Short stroll to Camellia Gardens, Westfield Miranda, schools and transport

| Price:         | \$1175000    |
|----------------|--------------|
| Council Rates: | \$460.00 p/q |

3

2

 Council Rates:
 \$460.00 p/q