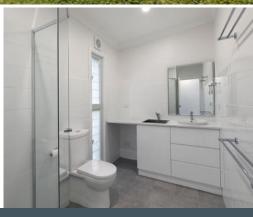

## Ultra-stylish granny flat

- Spacious living/dining flows onto paved outdoor entertaining
- Stylish neutral colour palette and elegant finishes throughout
- Kitchen with steel appliances, gas cooking and breakfast bar
- Stylish and modern bathroom with sophisticated fixtures
- Air conditioning and gas heating point in spacious living area
- Fully-fenced yard with level access, situated a in a quiet street.
- Entry way sensor and LED lighting and outdoor gas point for BBQ
- Private and separate entry, level access and driveway parking