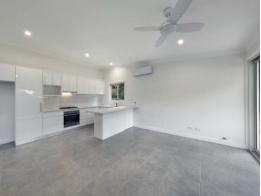

## Ultra-stylish granny flat

- Spacious living/dining flows onto paved outdoor entertaining
- Stylish neutral colour palette and elegant finishes throughout
- Kitchen with steel appliances, gas cooking and breakfast bar
- Stylish and modern bathroom with sophisticated fixtures
- Air conditioning and gas heating point in spacious living area
- Fully-fenced yard with level access, situated a in a quiet street.
- Entry way sensor and LED lighting and outdoor gas point for BBQ
- Private and separate entry, level access and driveway parking