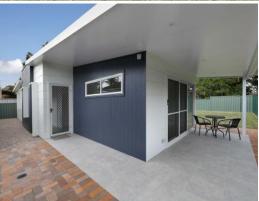

## Ultra-stylish granny flat

- Spacious living/dining flows onto paved outdoor entertaining
- Stylish neutral colour palette and elegant finishes throughout
- Kitchen with steel appliances, gas cooking and breakfast bar
- Stylish and modern bathroom with sophisticated fixtures
- Air conditioning and gas heating point in spacious living area
- Fully-fenced yard with level access, situated a in a quiet street.
- Entry way sensor and LED lighting and outdoor gas point for BBQ
- Private and separate entry, level access and driveway parking