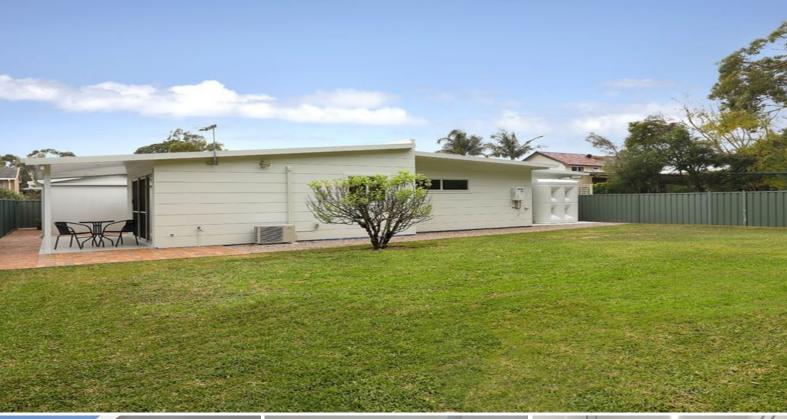

## 26A Mundakal Avenue Kirrawee, NSW

## Ultra-stylish granny flat

- Spacious living/dining flows onto paved outdoor entertaining
- Stylish neutral colour palette and elegant finishes throughout
- Kitchen with steel appliances, gas cooking and breakfast bar
- Stylish and modern bathroom with sophisticated fixtures
- Air conditioning and gas heating point in spacious living area
- Fully-fenced yard with level access, situated a in a quiet street.
- Entry way sensor and LED lighting and outdoor gas point for BBQ
- Private and separate entry, level access and driveway parking