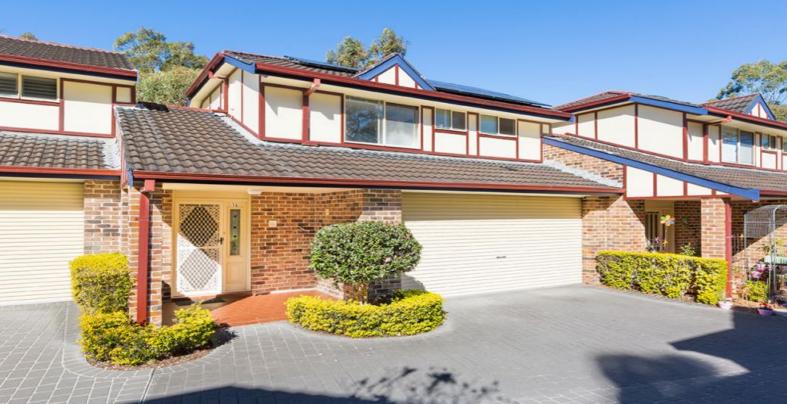

## 16/2 Wollybutt Road Engadine, NSW

## **Designer Townhouse**

- Open plan living and dining area enjoys easy outdoor flow
- Entertaining deck set amid relaxing surrounds and gardens
- Well appointed kitchen overlooks the child-friendly level lawn
- Double bedrooms include built-ins, two capture leafy outlooks
- Master bedroom equipped with an ensuite, guest powder room
- Well presented bathroom complete with separate bath and shower
- Additional toilet downstairs for increased convenience
- Pet-friendly, air conditioning, ceiling fans, gas heating
- Secure gated intercom entry, internal laundry plus storage
- 3.1kwh solar system installed on the roof which decreases electricity bills
- Internal access to double lock-up garage plus visitor parking
- Convenient to schools, parks, shops, dining and transport