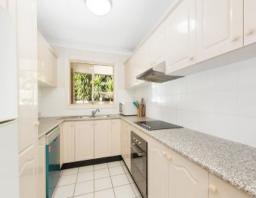

## **Designer Townhouse**

- Open plan living and dining area enjoys easy outdoor flow
- Entertaining deck set amid relaxing surrounds and gardens
- Well appointed kitchen overlooks the child-friendly level lawn
- Double bedrooms include built-ins, two capture leafy outlooks
- Master bedroom equipped with an ensuite, guest powder room
- Well presented bathroom complete with separate bath and shower
- Additional toilet downstairs for increased convenience
- Pet-friendly, air conditioning, ceiling fans, gas heating
- Secure gated intercom entry, internal laundry plus storage
- 3.1kwh solar system installed on the roof which decreases electricity bills
- Internal access to double lock-up garage plus visitor parking
- Convenient to schools, parks, shops, dining and transport