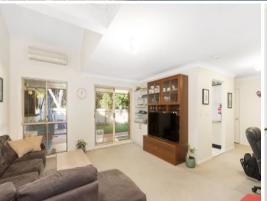

## **Designer Townhouse**

- Open plan living and dining area enjoys easy outdoor flow
- Entertaining deck set amid relaxing surrounds and gardens
- Well appointed kitchen overlooks the child-friendly level lawn
- Double bedrooms include built-ins, two capture leafy outlooks
- Master bedroom equipped with an ensuite, guest powder room
- Well presented bathroom complete with separate bath and shower
- Additional toilet downstairs for increased convenience
- Pet-friendly, air conditioning, ceiling fans, gas heating
- Secure gated intercom entry, internal laundry plus storage
- 3.1kwh solar system installed on the roof which decreases electricity bills
- Internal access to double lock-up garage plus visitor parking
- Convenient to schools, parks, shops, dining and transport