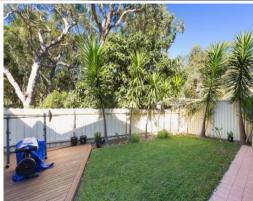

## **Designer Townhouse**

- Open plan living and dining area enjoys easy outdoor flow
- Entertaining deck set amid relaxing surrounds and gardens
- Well appointed kitchen overlooks the child-friendly level lawn
- Double bedrooms include built-ins, two capture leafy outlooks
- Master bedroom equipped with an ensuite, guest powder room
- Well presented bathroom complete with separate bath and shower
- Additional toilet downstairs for increased convenience
- Pet-friendly, air conditioning, ceiling fans, gas heating
- Secure gated intercom entry, internal laundry plus storage
- 3.1kwh solar system installed on the roof which decreases electricity bills
- Internal access to double lock-up garage plus visitor parking
- Convenient to schools, parks, shops, dining and transport