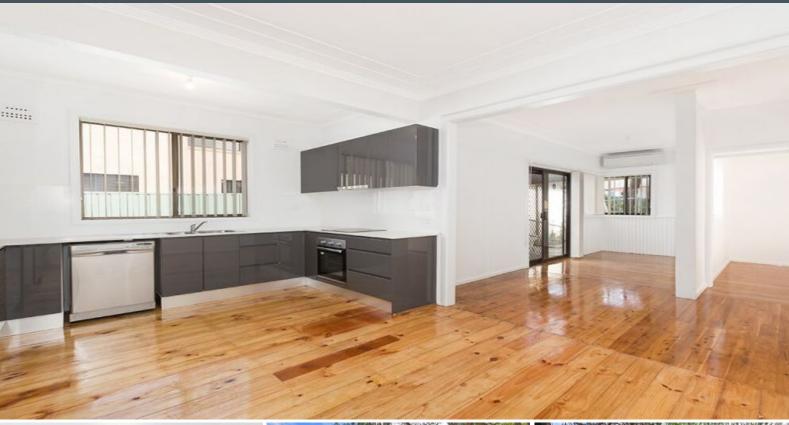

## Renovated Delight

- Situated on an expansive 694sqm site with a 15.24m frontage (approx.)
- Multiple, light-filled living and dining areas
- New, modern kitchen with quality appliances, dishwasher included
- Master bedroom provides the convenience of an ensuite and external access
- Four additional, proportioned bedrooms with three featuring mirrored built-in wardrobes
- Well-sized bathroom and a combined second bathroom with laundry
- Air-conditioning, linen or storage cupboard and a peaceful sun room
- Freshly painted walls, polished timber floorboards and new vertical blinds
- Level grassed backyard and a lock-up garage with a generous storage area