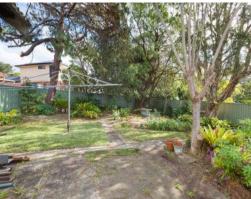

## Renovated Delight

- Situated on an expansive 694sqm site with a 15.24m frontage (approx.)
- Multiple, light-filled living and dining areas
- New, modern kitchen with quality appliances, dishwasher included
- Master bedroom provides the convenience of an ensuite and external access
- Four additional, proportioned bedrooms with three featuring mirrored built-in wardrobes
- Well-sized bathroom and a combined second bathroom with laundry
- Air-conditioning, linen or storage cupboard and a peaceful sun room
- Freshly painted walls, polished timber floorboards and new vertical blinds
- Level grassed backyard and a lock-up garage with a generous storage area