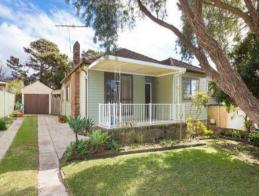

## Renovated Delight

- Situated on an expansive 694sqm site with a 15.24m frontage (approx.)
- Multiple, light-filled living and dining areas
- New, modern kitchen with quality appliances, dishwasher included
- Master bedroom provides the convenience of an ensuite and external access
- Four additional, proportioned bedrooms with three featuring mirrored built-in wardrobes
- Well-sized bathroom and a combined second bathroom with laundry
- Air-conditioning, linen or storage cupboard and a peaceful sun room
- Freshly painted walls, polished timber floorboards and new vertical blinds
- Level grassed backyard and a lock-up garage with a generous storage area