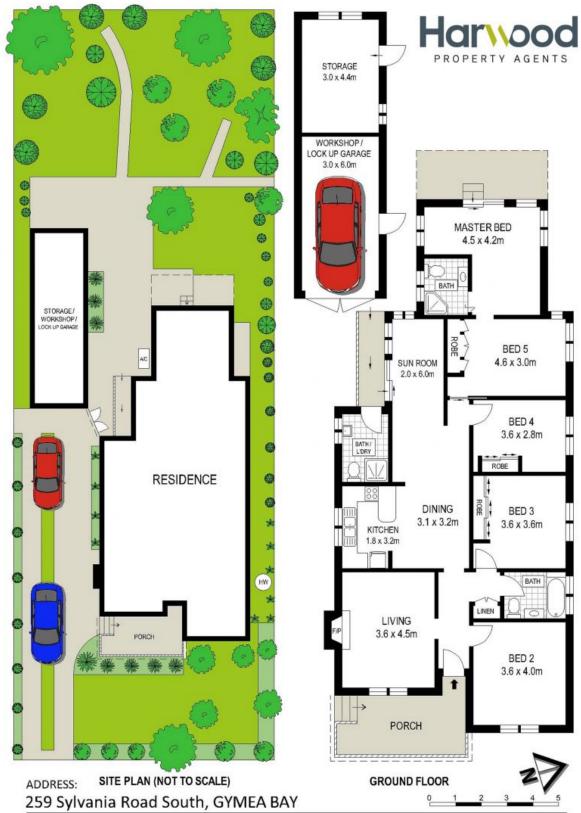

## Renovated Delight

- Situated on an expansive 694sqm site with a 15.24m frontage (approx.)
- Multiple, light-filled living and dining areas
- New, modern kitchen with quality appliances, dishwasher included
- Master bedroom provides the convenience of an ensuite and external access
- Four additional, proportioned bedrooms with three featuring mirrored built-in wardrobes
- Well-sized bathroom and a combined second bathroom with laundry
- Air-conditioning, linen or storage cupboard and a peaceful sun room
- Freshly painted walls, polished timber floorboards and new vertical blinds
- Level grassed backyard and a lock-up garage with a generous storage area

Price:

\$700

**Lucas Harwood** 

0431 001 001

DISCLAIMER: THIS IS FOR ILLUSTRATIVE PURPOSES ONLY, ALL DIMENSIONS ARE APPROXIMATE AND IT DOES NOT CONSTITUTE PART OF ANY LEGAL DOCUMENTS.