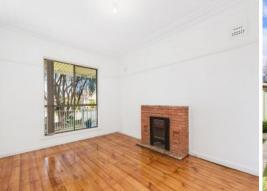

## Renovated Delight

- Situated on an expansive 694sqm site with a 15.24m frontage (approx.)
- Multiple, light-filled living and dining areas
- New, modern kitchen with quality appliances, dishwasher included
- Master bedroom provides the convenience of an ensuite and external access
- Four additional, proportioned bedrooms with three featuring mirrored built-in wardrobes
- Well-sized bathroom and a combined second bathroom with laundry
- Air-conditioning, linen or storage cupboard and a peaceful sun room
- Freshly painted walls, polished timber floorboards and new vertical blinds
- Level grassed backyard and a lock-up garage with a generous storage area