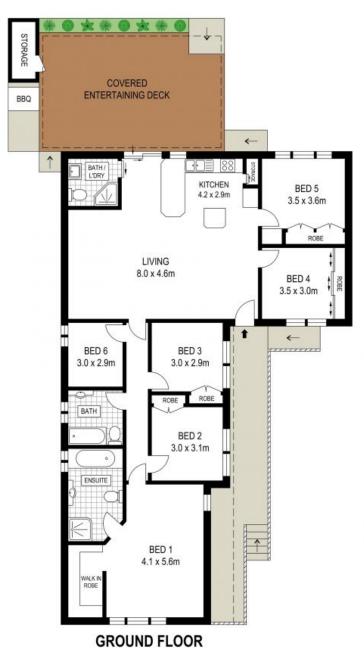

## **Development Opportunity**

- Large 697m2 DA approved site with a 15.24 metre frontage
- Open-plan living and dining area
- Master bedroom with walk-in wardrobe and ensuite
- Well-proportioned bedrooms, four with built-in wardrobes
- Combined bathroom and internal laundry with convenient, third  $\mbox{\ensuremath{w/c}}$
- Air-conditioning and floating timber floors
- Large covered entertaining deck with built-in BBQ area
- In-ground swimming pool and grassed backyard
- Two car spaces and street parking available