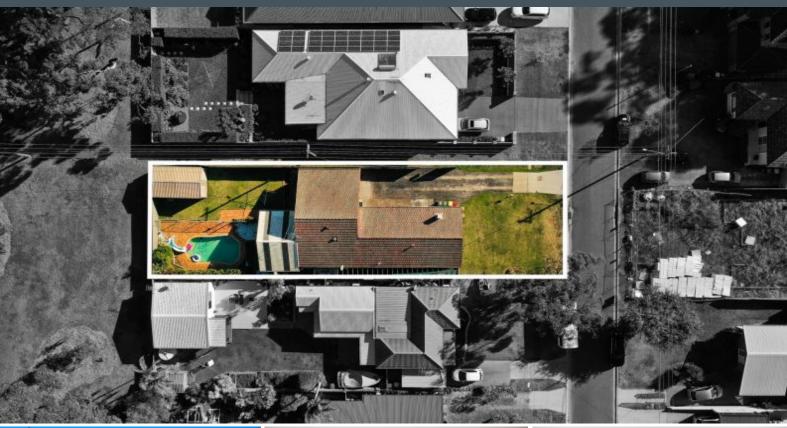

## 26 Gwawley Parade Miranda, NSW

## **Development Opportunity**

- Large 697m2 DA approved site with a 15.24 metre frontage
- Open-plan living and dining area
- Master bedroom with walk-in wardrobe and ensuite
- Well-proportioned bedrooms, four with built-in wardrobes
- Combined bathroom and internal laundry with convenient, third  $\mbox{\ensuremath{w/c}}$
- Air-conditioning and floating timber floors
- Large covered entertaining deck with built-in BBQ area
- In-ground swimming pool and grassed backyard
- Two car spaces and street parking available

**Price:** \$1265000

**Council Rates:** \$480.00 p/q **Water Rates:** \$240.00 p/q

**Lucas Harwood** 

0431 001 001

SITE PLAN (NOT TO SCALE)