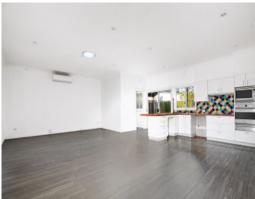

## 26 Gwawley Parade Miranda, NSW

## **Development Opportunity**

- Large 697m2 DA approved site with a 15.24 metre frontage
- Open-plan living and dining area
- Master bedroom with walk-in wardrobe and ensuite
- Well-proportioned bedrooms, four with built-in wardrobes
- Combined bathroom and internal laundry with convenient, third  $\mbox{\ensuremath{w/c}}$
- Air-conditioning and floating timber floors
- Large covered entertaining deck with built-in BBQ area
- In-ground swimming pool and grassed backyard
- Two car spaces and street parking available