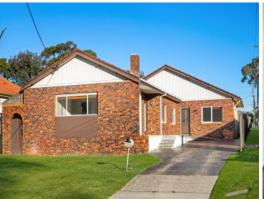

## 26 Gwawley Parade Miranda, NSW

## **Development Opportunity**

- Large 697m2 DA approved site with a 15.24 metre frontage
- Open-plan living and dining area
- Master bedroom with walk-in wardrobe and ensuite
- Well-proportioned bedrooms, four with built-in wardrobes
- Combined bathroom and internal laundry with convenient, third  $\mbox{\ensuremath{w/c}}$
- Air-conditioning and floating timber floors
- Large covered entertaining deck with built-in BBQ area
- In-ground swimming pool and grassed backyard
- Two car spaces and street parking available