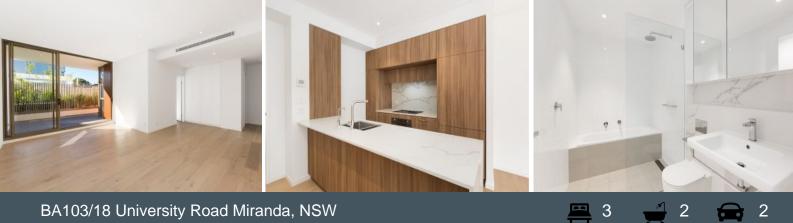

## **Resort Living**

- Situated on the ground floor with a private courtyard
- Open-plan layout designed to maximise space and light
- Light-filled living room flows onto a large balcony
- Sleek kitchen with quality SMEG appliances and Caesarstone benchtops
- Dishwasher, fridge and microwave included
- Three bedrooms fit with built-in wardrobes
- Contemporary bathroom with a separate bath and spacious shower
- Internal laundry including clothes dryer
- Engineered oak timber flooring and ducted air-conditioning
- Secure complex with video intercom and lift access
- Two allocated car spaces and a large storage cage
- Common areas include pool, gym and outdoor dining areas
- Approximately 450m from Westfield Miranda and Miranda train station