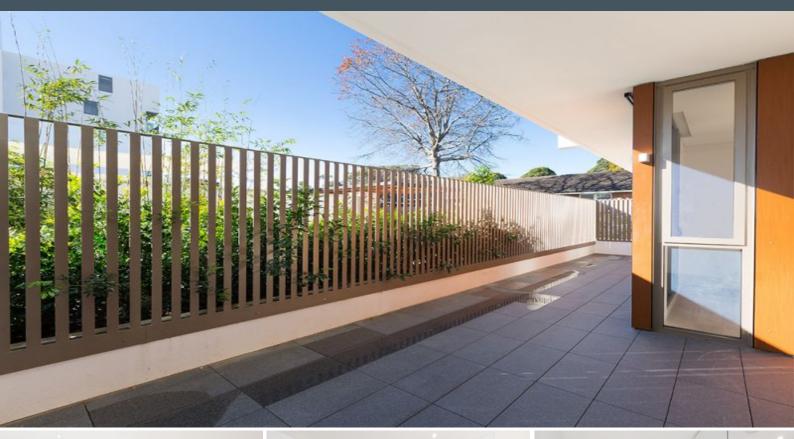

## **Resort Living**

- Situated on the ground floor with a private courtyard
- Open-plan layout designed to maximise space and light
- Light-filled living room flows onto a large balcony
- Sleek kitchen with quality SMEG appliances and Caesarstone benchtops
- Dishwasher, fridge and microwave included
- Three bedrooms fit with built-in wardrobes
- Contemporary bathroom with a separate bath and spacious shower
- Internal laundry including clothes dryer
- Engineered oak timber flooring and ducted air-conditioning
- Secure complex with video intercom and lift access
- Two allocated car spaces and a large storage cage
- Common areas include pool, gym and outdoor dining areas
- Approximately 450m from Westfield Miranda and Miranda train station