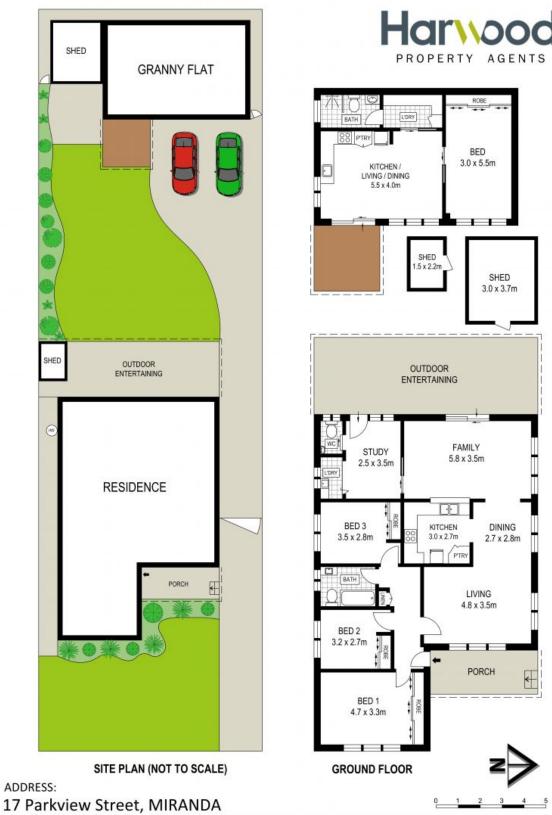

## **Dual Living**

- Three spacious bedrooms with built ins, wooden floors throughout
- Modern open plan living, separate dining and family room
- Modern kitchen fitted with quality fittings and finishes
- Two modern bathrooms, reverse cycle air conditioning
- Self-contained granny flat, currently rented at \$300pw
- Short walk to Camellia Gardens, Westfield, schools and transport  $% \left( 1\right) =\left( 1\right) \left( 1\right)$
- Opportunity to move straight in, enjoy great rental return