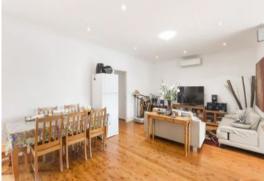

## Family Home

- Spacious eat-in kitchen with plenty of storage
- Open-plan living and dining area
- Master bedroom with walk-in wardrobe and ensuite
- Well-proportioned bedrooms, four with built-in wardrobes
- Combined bathroom and internal laundry with convenient, third  $\mbox{\sc w/c}$
- Air-conditioning and hardwood timber floors
- Large covered entertaining deck with built-in BBQ area
- In-ground swimming pool and grassed backyard
- Generously sized shed, perfect for storage
- Two car spaces and street parking available