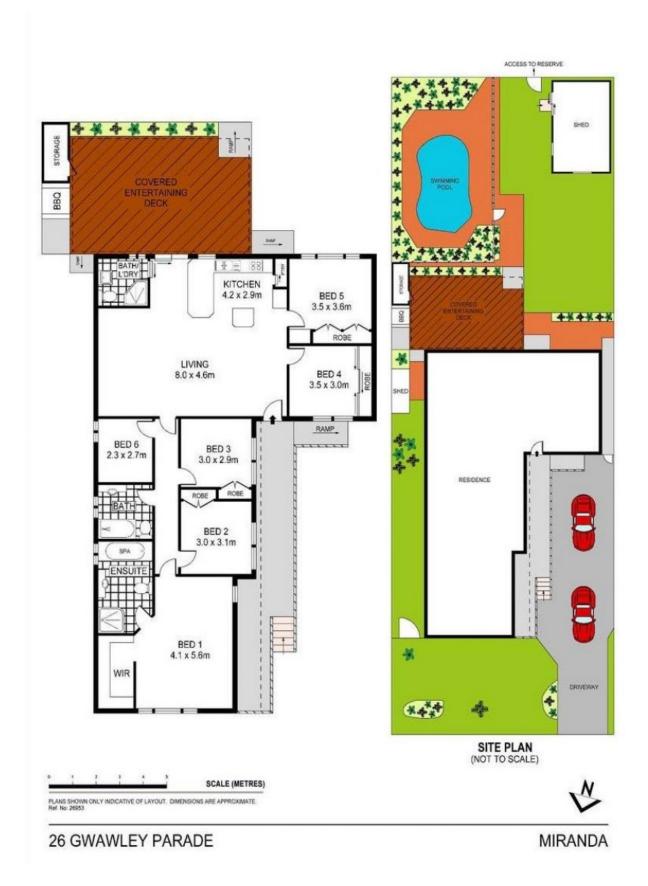

## Family Home

- Spacious eat-in kitchen with plenty of storage
- Open-plan living and dining area
- Master bedroom with walk-in wardrobe and ensuite
- Well-proportioned bedrooms, four with built-in wardrobes
- Combined bathroom and internal laundry with convenient, third  $\mbox{\sc w/c}$
- Air-conditioning and hardwood timber floors
- Large covered entertaining deck with built-in BBQ area
- In-ground swimming pool and grassed backyard
- Generously sized shed, perfect for storage
- Two car spaces and street parking available