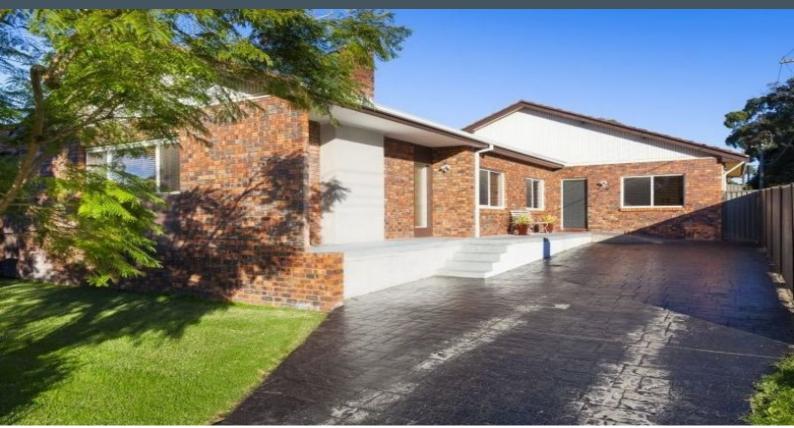

## 26 Gwawley Parade Miranda, NSW

6

## Family Home

- Spacious eat-in kitchen with plenty of storage
- Open-plan living and dining area
- Master bedroom with walk-in wardrobe and ensuite
- Well-proportioned bedrooms, four with built-in wardrobes
- Combined bathroom and internal laundry with convenient, third  $\mbox{\sc w/c}$
- Air-conditioning and hardwood timber floors
- Large covered entertaining deck with built-in BBQ area
- In-ground swimming pool and grassed backyard
- Generously sized shed, perfect for storage
- Two car spaces and street parking available