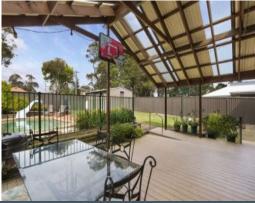

## Family Home

- Spacious eat-in kitchen with plenty of storage
- Open-plan living and dining area
- Master bedroom with walk-in wardrobe and ensuite
- Well-proportioned bedrooms, four with built-in wardrobes
- Combined bathroom and internal laundry with convenient, third  $\mbox{\sc w/c}$
- Air-conditioning and hardwood timber floors
- Large covered entertaining deck with built-in BBQ area
- In-ground swimming pool and grassed backyard
- Generously sized shed, perfect for storage
- Two car spaces and street parking available