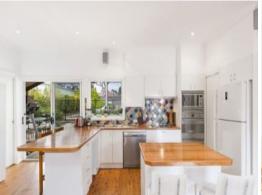

## Family Home

- Spacious eat-in kitchen with plenty of storage
- Open-plan living and dining area
- Master bedroom with walk-in wardrobe and ensuite
- Well-proportioned bedrooms, four with built-in wardrobes
- Combined bathroom and internal laundry with convenient, third  $\mbox{\sc w/c}$
- Air-conditioning and hardwood timber floors
- Large covered entertaining deck with built-in BBQ area
- In-ground swimming pool and grassed backyard
- Generously sized shed, perfect for storage
- Two car spaces and street parking available