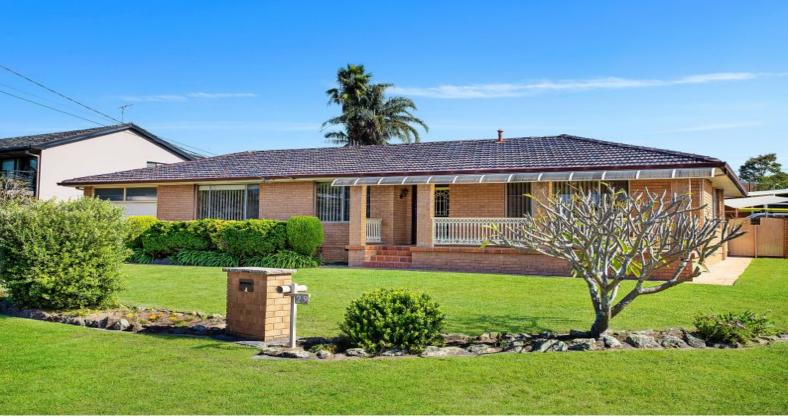

29 Amaroo Street Sylvania, NSW

## Ideal Start

- Original eat-in kitchen with plenty of storage
- Three bedrooms, all featuring built-in robes
- L-shaped lounge dining area with separate family room
- Hardwood timber floors, cedar windows, showing quality workmanship
- Back porch overlooks private and secure yard with stunning in-ground pool
- Reverse cycle air-conditioning, ceiling fans, timber paneling
- Spacious double garage with ample storage, plus additional storage or study
- Quiet cul-de-sac only moments to playing fields, schools and shops