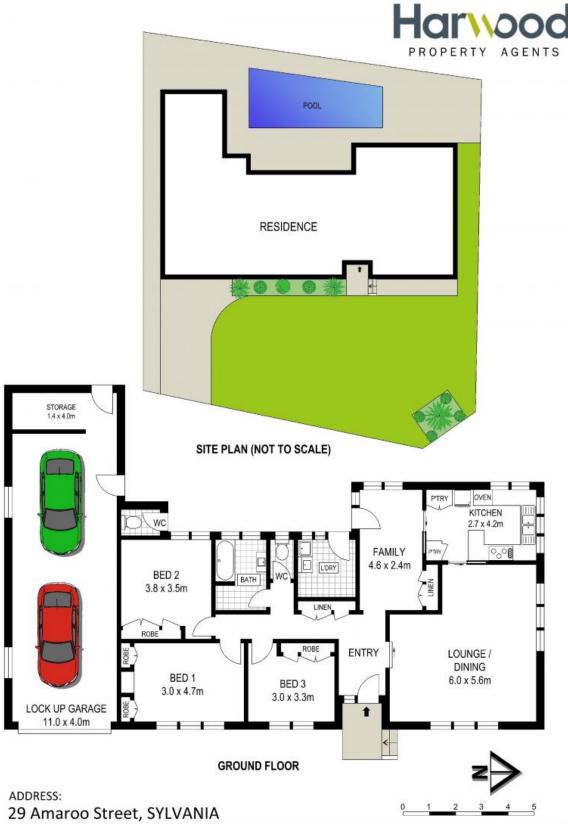

## Ideal Start

- Original eat-in kitchen with plenty of storage
- Three bedrooms, all featuring built-in robes
- L-shaped lounge dining area with separate family room
- Hardwood timber floors, cedar windows, showing quality workmanship
- Back porch overlooks private and secure yard with stunning in-ground pool
- Reverse cycle air-conditioning, ceiling fans, timber paneling
- Spacious double garage with ample storage, plus additional storage or study
- Quiet cul-de-sac only moments to playing fields, schools and shops