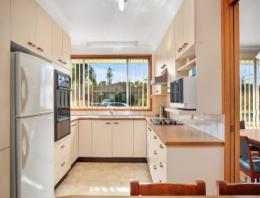

## Ideal Start

- Original eat-in kitchen with plenty of storage
- Three bedrooms, all featuring built-in robes
- L-shaped lounge dining area with separate family room
- Hardwood timber floors, cedar windows, showing quality workmanship
- Back porch overlooks private and secure yard with stunning in-ground pool
- Reverse cycle air-conditioning, ceiling fans, timber paneling
- Spacious double garage with ample storage, plus additional storage or study
- Quiet cul-de-sac only moments to playing fields, schools and shops