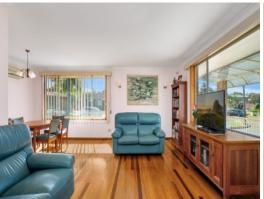

## Ideal Start

- Original eat-in kitchen with plenty of storage
- Three bedrooms, all featuring built-in robes
- L-shaped lounge dining area with separate family room
- Hardwood timber floors, cedar windows, showing quality workmanship
- Back porch overlooks private and secure yard with stunning in-ground pool
- Reverse cycle air-conditioning, ceiling fans, timber paneling
- Spacious double garage with ample storage, plus additional storage or study
- Quiet cul-de-sac only moments to playing fields, schools and shops