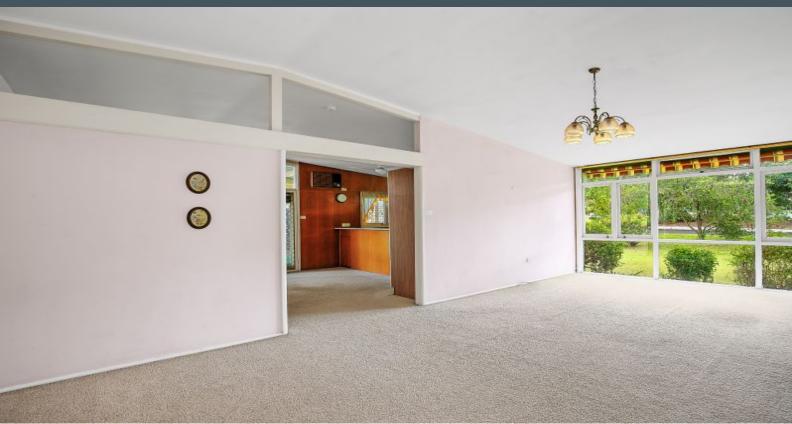

## **Blank Canvas**

- Inviting living and dining rooms enhanced by high ceilings and neutral tones
- Outdoor entertaining surrounding the residence
- Four bedrooms, main with built-in robes
- Bathroom featuring bathtub and shower, offers room to enhance
- Positioned to take advantage of north easterly aspect
- Harmonises original character charm
- Off street parking at front, driveway leads to carport
- Set back from the street with peace and privacy