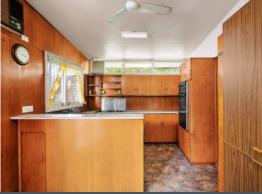

## **Blank Canvas**

- Inviting living and dining rooms enhanced by high ceilings and neutral tones
- Outdoor entertaining surrounding the residence
- Four bedrooms, main with built-in robes
- Bathroom featuring bathtub and shower, offers room to enhance
- Positioned to take advantage of north easterly aspect
- Harmonises original character charm
- Off street parking at front, driveway leads to carport
- Set back from the street with peace and privacy