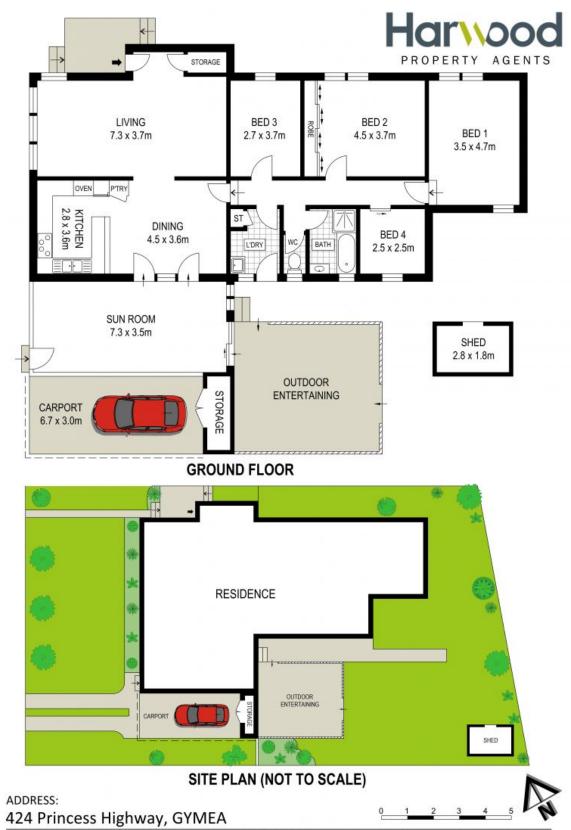

## **Blank Canvas**

- Inviting living and dining rooms enhanced by high ceilings and neutral tones
- Outdoor entertaining surrounding the residence
- Four bedrooms, main with built-in robes
- Bathroom featuring bathtub and shower, offers room to enhance
- Positioned to take advantage of north easterly aspect
- Harmonises original character charm
- Off street parking at front, driveway leads to carport
- Set back from the street with peace and privacy