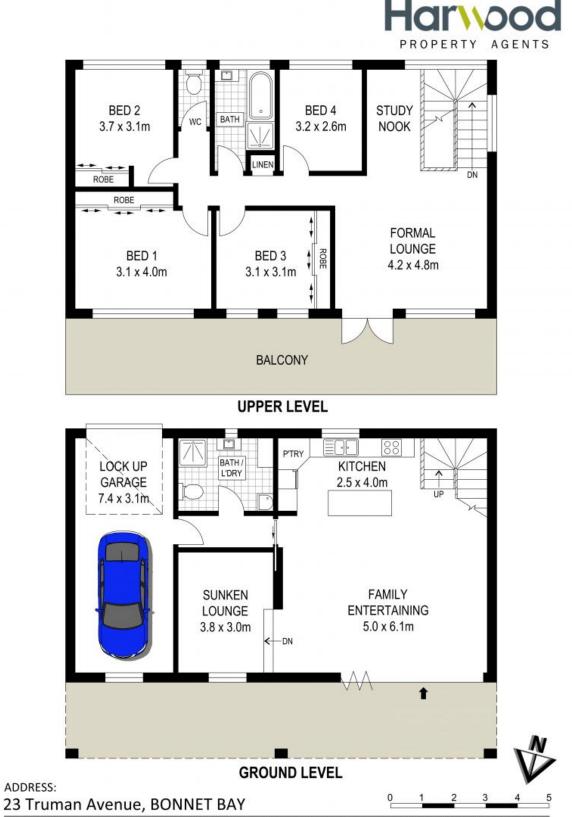

- Dual living areas including family rumpus room as well as sunken lounge room downstairs

- Floating timber staircase leads up to a convenient study area
- Four well-proportioned bedrooms, three featuring built-in wardrobes
- Neat main bathroom with separate bath and shower
- Combined second bathroom and laundry located downstairs

- Single lock-up garage

| Price: | \$1115500 |
|--------|-----------|
| THUCE. | ψ1110000  |

| Council Rates: | \$451.00 p/q |
|----------------|--------------|
| Water Rates:   | \$301.00 p/q |

Lucas Harwood

DISCLAIMER: THIS IS FOR ILLUSTRATIVE PURPOSES ONLY, ALL DIMENSIONS ARE APPROXIMATE AND IT DOES NOT CONSTITUTE PART OF ANY LEGAL DOCUMENTS.

23 Truman Avenue

Bonnet Bay, NSW