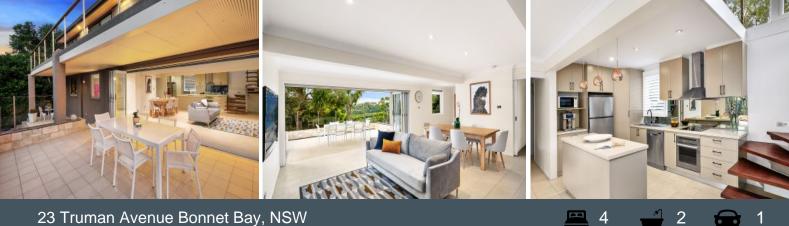

## **Private Retreat**

- Formal living area flows seamlessly onto a sunny balcony through bi-fold doors

- Stunning, uninterrupted bush and relaxing water views to enjoy while entertaining

- Designer kitchen equipped with Caesarstone benchtops and quality SMEG appliances

- Dual living areas including family rumpus room as well as sunken lounge room downstairs

- Floating timber staircase leads up to a convenient study area
- Four well-proportioned bedrooms, three featuring built-in wardrobes
- Neat main bathroom with separate bath and shower
- Combined second bathroom and laundry located downstairs