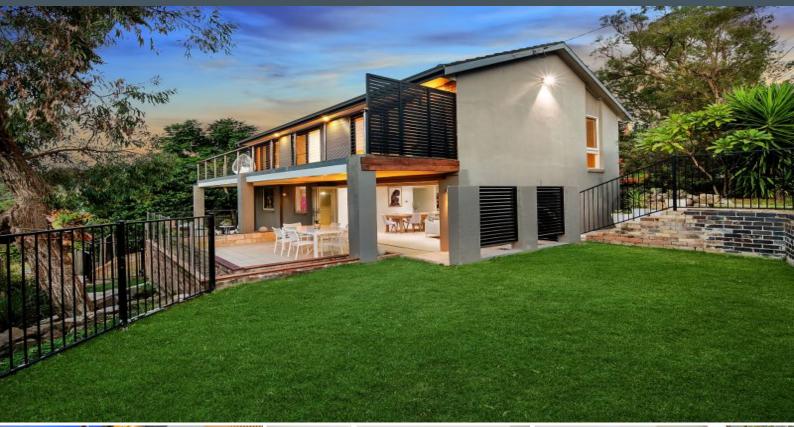

## **Private Retreat**

- Formal living area flows seamlessly onto a sunny balcony through bi-fold doors

- Stunning, uninterrupted bush and relaxing water views to enjoy while entertaining

- Designer kitchen equipped with Caesarstone benchtops and quality SMEG appliances

- Dual living areas including family rumpus room as well as sunken lounge room downstairs

- Floating timber staircase leads up to a convenient study area
- Four well-proportioned bedrooms, three featuring built-in wardrobes
- Neat main bathroom with separate bath and shower
- Combined second bathroom and laundry located downstairs