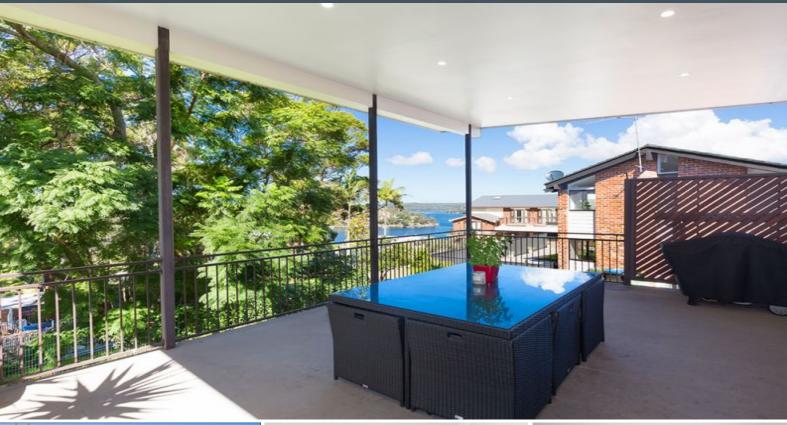

## Entertainers Lifestyle!

- ? Open plan living spaces flows to huge covered entertainers terrace with views  $% \left( 1\right) =\left( 1\right) \left( 1\right) \left$
- ? Stunning designer kitchen with stone benches, glass splash backs
- ? Three generous bedrooms upstairs, one large bedroom downstairs
- ? Huge games/media/rumpus room flows to child friendly grassed yard  $% \left( 1\right) =\left( 1\right) +\left( 1\right)$
- ? Beautiful main bathroom with spa bath, second bathroom downstairs
- ? Ducted air conditioning throughout, combustion fireplace to rumpus