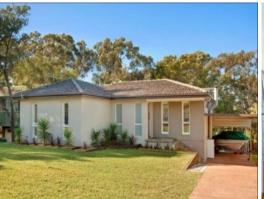

## 6 Westringia Place Gymea Bay, NSW









## Entertainers Lifestyle!

- ? Open plan living spaces flows to huge covered entertainers terrace with views  $% \left( 1\right) =\left( 1\right) \left( 1\right) \left$
- ? Stunning designer kitchen with stone benches, glass splash backs
- ? Three generous bedrooms upstairs, one large bedroom downstairs
- ? Huge games/media/rumpus room flows to child friendly grassed yard  $% \left( 1\right) =\left( 1\right) +\left( 1\right)$
- ? Beautiful main bathroom with spa bath, second bathroom downstairs
- ? Ducted air conditioning throughout, combustion fireplace to rumpus

Price:



\$800

**Lucas Harwood** 

0431 001 001

<sup>\*</sup> Pets Available on Application