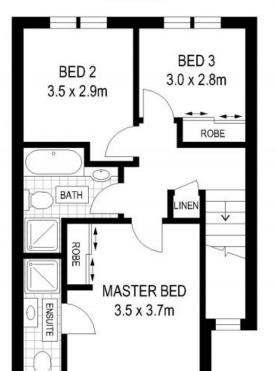

## Family Townhouse

- Charming brick fa?ade with a private, spacious front courtyard
- Open plan living and dining flows onto a peaceful terracotta tiled courtyard
- Gas kitchen equipped with stone bench tops and stainless steel appliances
- Master bedroom with ensuite, built-in wardrobes and a leafy outlook
- Additional bedrooms well-sized, featuring mirrored built-in wardrobes
- Grand main bathroom featuring a separate bath and shower
- Fully tiled internal laundry with a convenient, third w/c
- Low maintenance timber-look flooring, air-conditioning and ceiling fans
- Ample storage throughout the home and a secure, double lock-up garage
- 850 m from Westfield Miranda and 1.1 km from Miranda Public School (approx.)

**Price:** \$580

**Lucas Harwood** 

0431 001 001

ADDRESS:
2 / 236 The Boulevarde, MIRANDA

FIRST FLOOR

0 1 2 3 4 5

DISCLAIMER: THIS IS FOR ILLUSTRATIVE PURPOSES ONLY, ALL DIMENSIONS ARE APPROXIMATE AND IT DOES NOT CONSTITUTE PART OF ANY LEGAL DOCUMENTS.