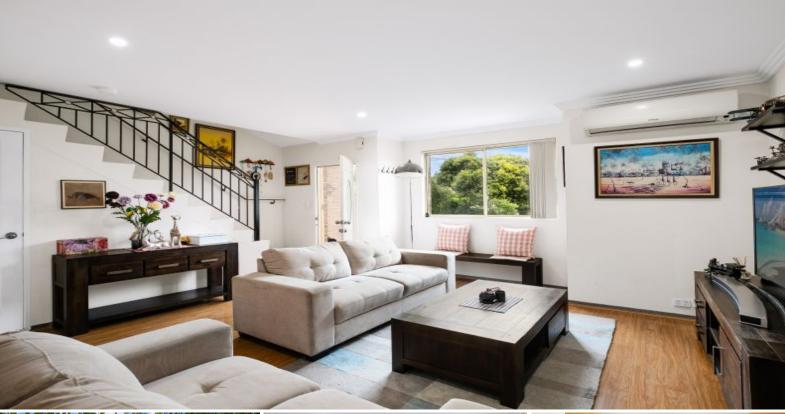

## Family Townhouse

- Charming brick fa?ade with a private, spacious front courtyard
- Open plan living and dining flows onto a peaceful terracotta tiled courtyard
- Gas kitchen equipped with stone bench tops and stainless steel appliances
- Master bedroom with ensuite, built-in wardrobes and a leafy outlook
- Additional bedrooms well-sized, featuring mirrored built-in wardrobes
- Grand main bathroom featuring a separate bath and shower
- Fully tiled internal laundry with a convenient, third w/c
- Low maintenance timber-look flooring, air-conditioning and ceiling fans
- Ample storage throughout the home and a secure, double lock-up garage
- 850 m from Westfield Miranda and 1.1 km from Miranda Public School (approx.)