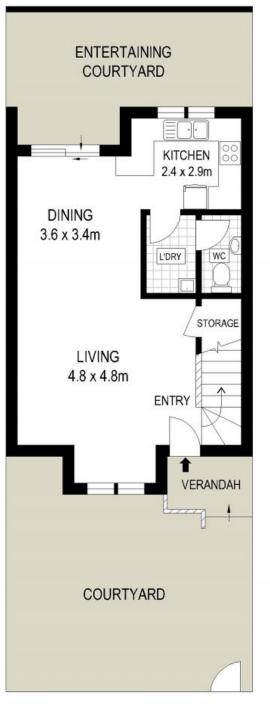

## Family Townhouse

- Charming brick fa?ade with a private, spacious front courtyard
- Open plan living and dining flows onto a peaceful terracotta tiled courtyard
- Gas kitchen equipped with stone bench tops and stainless steel appliances
- Master bedroom with ensuite, built-in wardrobes and a leafy outlook
- Additional bedrooms well-sized, featuring mirrored built-in wardrobes
- Grand main bathroom featuring a separate bath and shower
- Fully tiled internal laundry with a convenient, third w/c
- Low maintenance timber-look flooring, air-conditioning and ceiling fans
- Ample storage throughout the home and a secure, double lock-up garage
- 850 m from Westfield Miranda and 1.1 km from Miranda Public School (approx.)

**Price:** \$580

**Lucas Harwood** 

0431 001 001

ADDRESS:
2 / 236 The Boulevarde, MIRANDA

FIRST FLOOR

0 1 2 3 4 5

DISCLAIMER: THIS IS FOR ILLUSTRATIVE PURPOSES ONLY, ALL DIMENSIONS ARE APPROXIMATE AND IT DOES NOT CONSTITUTE PART OF ANY LEGAL DOCUMENTS.