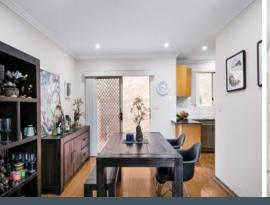

## Family Townhouse

- Charming brick fa?ade with a private, spacious front courtyard
- Open plan living and dining flows onto a peaceful terracotta tiled courtyard
- Gas kitchen equipped with stone bench tops and stainless steel appliances
- Master bedroom with ensuite, built-in wardrobes and a leafy outlook
- Additional bedrooms well-sized, featuring mirrored built-in wardrobes
- Grand main bathroom featuring a separate bath and shower
- Fully tiled internal laundry with a convenient, third w/c
- Low maintenance timber-look flooring, air-conditioning and ceiling fans
- Ample storage throughout the home and a secure, double lock-up garage
- 850 m from Westfield Miranda and 1.1 km from Miranda Public School (approx.)