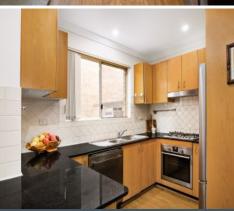

## Family Townhouse

- Charming brick fa?ade with a private, spacious front courtyard
- Open plan living and dining flows onto a peaceful terracotta tiled courtyard
- Gas kitchen equipped with stone bench tops and stainless steel appliances
- Master bedroom with ensuite, built-in wardrobes and a leafy outlook
- Additional bedrooms well-sized, featuring mirrored built-in wardrobes
- Grand main bathroom featuring a separate bath and shower
- Fully tiled internal laundry with a convenient, third w/c
- Low maintenance timber-look flooring, air-conditioning and ceiling fans
- Ample storage throughout the home and a secure, double lock-up garage
- 850 m from Westfield Miranda and 1.1 km from Miranda Public School (approx.)