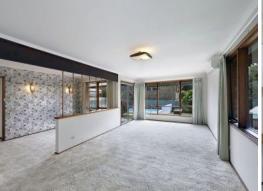

## 6 MONTH LEASE ONLY

- Charming home set over an expansive 664sqm parcel
- Spacious and versatile layout, perfect for family living
- Large eat-in kitchen with ample bench and storage space
- Separate dining room and living room overlooks outdoor space
- All generous bedrooms with built in wardrobes and bright aspects
- Generous master bedroom with walk-in wardrobe and ensuite
- Immaculate main bathroom with separate bath and shower
- Oversized windows throughout, high ceilings and separate study area
- Covered entertaining area, BBQ space, level north-facing rear yard and in-ground pool
- Lock up garage for two cars, scope for work shop and ample off-street parking