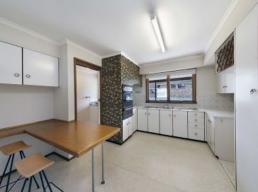

## 6 MONTH LEASE ONLY

- Charming home set over an expansive 664sqm parcel
- Spacious and versatile layout, perfect for family living
- Large eat-in kitchen with ample bench and storage space
- Separate dining room and living room overlooks outdoor space
- All generous bedrooms with built in wardrobes and bright aspects
- Generous master bedroom with walk-in wardrobe and ensuite
- Immaculate main bathroom with separate bath and shower
- Oversized windows throughout, high ceilings and separate study area
- Covered entertaining area, BBQ space, level north-facing rear yard and in-ground pool
- Lock up garage for two cars, scope for work shop and ample off-street parking