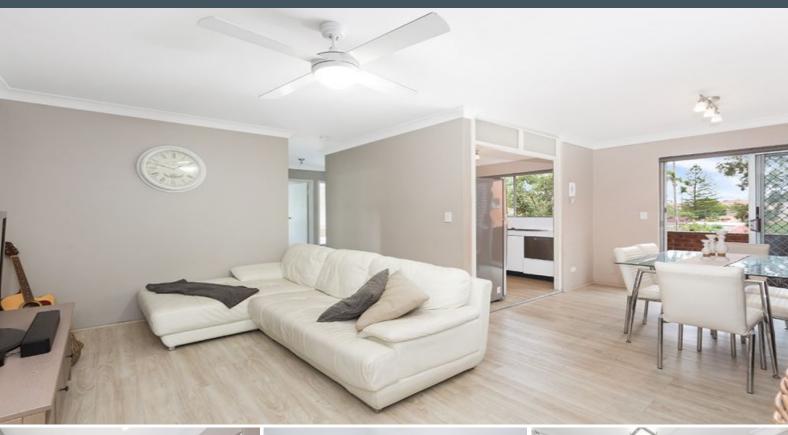

## **Contemporary Living**

- Open plan living and dining areas flow onto a sunny balcony
- Contemporary kitchen equipped with stainless steel appliances
- Two well-proportioned bedrooms with built-in wardrobes
- Modern bathroom with a separate bath and shower
- Low-maintenance timber-look and carpet flooring
- Neutral colour palette throughout
- Ceiling fans and a convenient internal laundry
- Single, lock-up garage and ample street parking available
- Approximately 750m from Westfield Miranda and train station