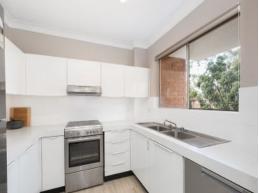

## **Contemporary Living**

- Open plan living and dining areas flow onto a sunny balcony
- Contemporary kitchen equipped with stainless steel appliances
- Two well-proportioned bedrooms with built-in wardrobes
- Modern bathroom with a separate bath and shower
- Low-maintenance timber-look and carpet flooring
- Neutral colour palette throughout
- Ceiling fans and a convenient internal laundry
- Single, lock-up garage and ample street parking available
- Approximately 750m from Westfield Miranda and train station