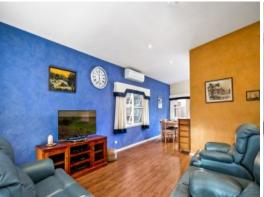

## Peaceful Oasis

- Charming brick fa?ade framed by a beautiful Jacaranda tree and lush
- Light-filled living area boasts large windows with a peaceful, leafy outlook
- Kitchen equipped with island bench and great appliances
- Three, well-proportioned bedrooms, two featuring built-in wardrobes
- Light fittings and a linen or storage cupboard
- Air-conditioning and three phase power available
- Kitchen seamlessly flows onto a large, covered timber deck fitted with ceiling fan
- Expansive deck extends onto a grassed backyard, perfect for entertaining
- Double, lock-up garage with ample storage space and a convenient second w/c