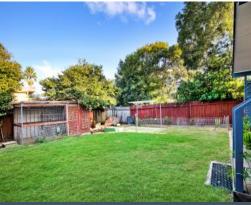

## Peaceful Oasis

- Charming brick fa?ade framed by a beautiful Jacaranda tree and lush
- Light-filled living area boasts large windows with a peaceful, leafy outlook
- Kitchen equipped with island bench and great appliances
- Three, well-proportioned bedrooms, two featuring built-in wardrobes
- Light fittings and a linen or storage cupboard
- Air-conditioning and three phase power available
- Kitchen seamlessly flows onto a large, covered timber deck fitted with ceiling fan
- Expansive deck extends onto a grassed backyard, perfect for entertaining
- Double, lock-up garage with ample storage space and a convenient second w/c