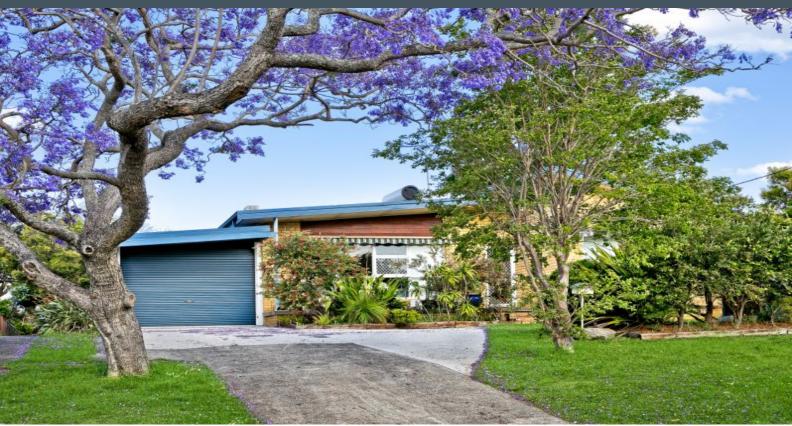

30 Marshall Road Kirrawee, NSW

## Peaceful Oasis

- Charming brick fa?ade framed by a beautiful Jacaranda tree and lush
- Light-filled living area boasts large windows with a peaceful, leafy outlook
- Kitchen equipped with island bench and great appliances
- Three, well-proportioned bedrooms, two featuring built-in wardrobes
- Light fittings and a linen or storage cupboard
- Air-conditioning and three phase power available
- Kitchen seamlessly flows onto a large, covered timber deck fitted with ceiling fan
- Expansive deck extends onto a grassed backyard, perfect for entertaining
- Double, lock-up garage with ample storage space and a convenient second w/c