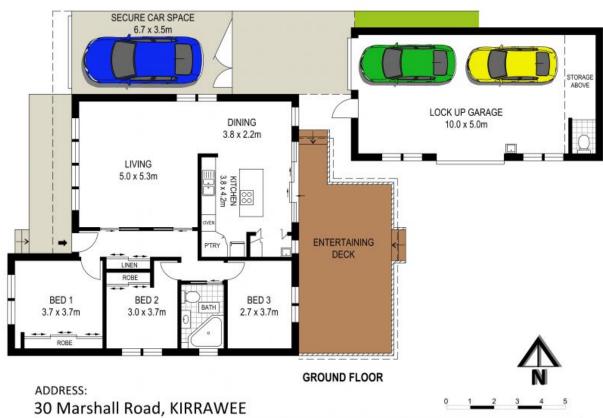

## Peaceful Oasis

- Charming brick fa?ade framed by a beautiful Jacaranda tree and lush
- Light-filled living area boasts large windows with a peaceful, leafy outlook
- Kitchen equipped with island bench and great appliances
- Three, well-proportioned bedrooms, two featuring built-in wardrobes
- Light fittings and a linen or storage cupboard
- Air-conditioning and three phase power available
- Kitchen seamlessly flows onto a large, covered timber deck fitted with ceiling fan
- Expansive deck extends onto a grassed backyard, perfect for entertaining
- Double, lock-up garage with ample storage space and a convenient second w/c

## **Lucas Harwood**

0431 001 001

SITE PLAN (NOT TO SCALE)

DISCLAIMER: THIS IS FOR ILLUSTRATIVE PURPOSES ONLY, ALL DIMENSIONS ARE APPROXIMATE AND IT DOES NOT CONSTITUTE PART OF ANY LEGAL DOCUMENTS.