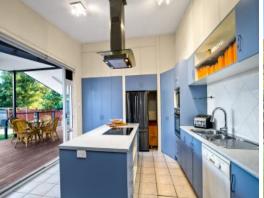

## Peaceful Oasis

- Charming brick fa?ade framed by a beautiful Jacaranda tree and lush
- Light-filled living area boasts large windows with a peaceful, leafy outlook
- Kitchen equipped with island bench and great appliances
- Three, well-proportioned bedrooms, two featuring built-in wardrobes
- Light fittings and a linen or storage cupboard
- Air-conditioning and three phase power available
- Kitchen seamlessly flows onto a large, covered timber deck fitted with ceiling fan
- Expansive deck extends onto a grassed backyard, perfect for entertaining
- Double, lock-up garage with ample storage space and a convenient second w/c