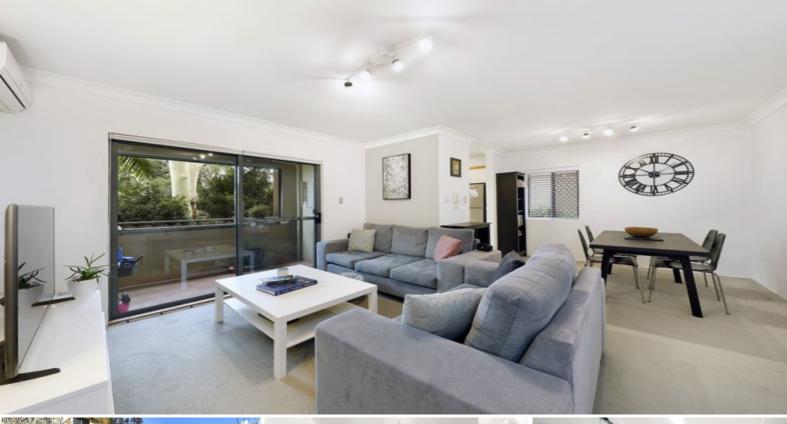

## **Ground-Floor Entertainer**

- Convenient ground floor position, with a quiet rear block position
- New carpet, fresh paint, new LED lighting and plantation shutters throughout
- Open-plan living and dining room flowing onto a peaceful balcony
- Kitchen with granite bench tops, steel appliances and ample storage.
- Generous master bedroom with built-in wardrobe and leafy views
- Large second bedroom with built-in wardrobe and private aspect
- Large and immaculate main bathroom with separate bath and shower
- Internal laundry with ample storage, air conditioning and LED lighting
- Covered balcony with garden views, perfect for BBQ and alfresco dining
- Single lock-up garage with convenient lift access from garage to apartment