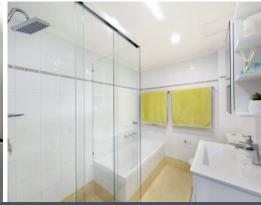

## **Ground-Floor Entertainer**

- Convenient ground floor position, with a quiet rear block position
- New carpet, fresh paint, new LED lighting and plantation shutters throughout
- Open-plan living and dining room flowing onto a peaceful balcony
- Kitchen with granite bench tops, steel appliances and ample storage.
- Generous master bedroom with built-in wardrobe and leafy views
- Large second bedroom with built-in wardrobe and private aspect
- Large and immaculate main bathroom with separate bath and shower
- Internal laundry with ample storage, air conditioning and LED lighting
- Covered balcony with garden views, perfect for BBQ and alfresco dining
- Single lock-up garage with convenient lift access from garage to apartment