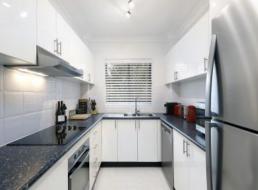

## **Ground-Floor Entertainer**

- Convenient ground floor position, with a quiet rear block position
- New carpet, fresh paint, new LED lighting and plantation shutters throughout
- Open-plan living and dining room flowing onto a peaceful balcony
- Kitchen with granite bench tops, steel appliances and ample storage.
- Generous master bedroom with built-in wardrobe and leafy views
- Large second bedroom with built-in wardrobe and private aspect
- Large and immaculate main bathroom with separate bath and shower
- Internal laundry with ample storage, air conditioning and LED lighting
- Covered balcony with garden views, perfect for BBQ and alfresco dining
- Single lock-up garage with convenient lift access from garage to apartment