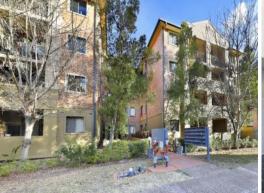

## **Ground-Floor Entertainer**

- Convenient ground floor position, with a quiet rear block position
- New carpet, fresh paint, new LED lighting and plantation shutters throughout
- Open-plan living and dining room flowing onto a peaceful balcony
- Kitchen with granite bench tops, steel appliances and ample storage.
- Generous master bedroom with built-in wardrobe and leafy views
- Large second bedroom with built-in wardrobe and private aspect
- Large and immaculate main bathroom with separate bath and shower
- Internal laundry with ample storage, air conditioning and LED lighting
- Covered balcony with garden views, perfect for BBQ and alfresco dining
- Single lock-up garage with convenient lift access from garage to apartment