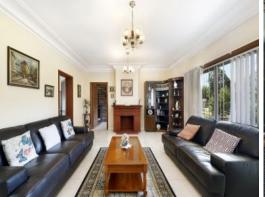

## Classic Charm

- Light-filled living and dining areas complemented by large windows
- Neat and tidy kitchen with ample storage and Westinghouse appliances
- Four well-sized bedrooms with two featuring built-in wardrobes
- Spacious, tiled bathroom featuring a separate bath and shower
- Ducted air-conditioning, linen cupboard, security shutters and additional w/c located in laundry
- Covered outdoor living area and a woodfire BBQ, perfect for entertaining  $\,$
- Lock-up garage with a workshop area and a separate shed for storage
- Conveniently positioned on a corner with access via Cartledge Avenue