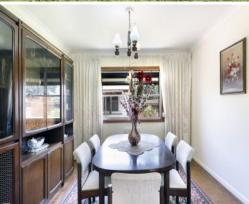

## Classic Charm

- Light-filled living and dining areas complemented by large windows
- Neat and tidy kitchen with ample storage and Westinghouse appliances
- Four well-sized bedrooms with two featuring built-in wardrobes
- Spacious, tiled bathroom featuring a separate bath and shower
- Ducted air-conditioning, linen cupboard, security shutters and additional w/c located in laundry
- Covered outdoor living area and a woodfire BBQ, perfect for entertaining  $\,$
- Lock-up garage with a workshop area and a separate shed for storage
- Conveniently positioned on a corner with access via Cartledge Avenue