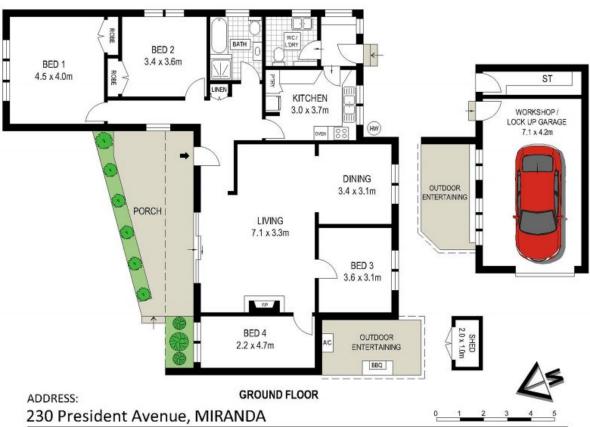

230 President Avenue Miranda, NSW

4

वे

## Classic Charm

- Light-filled living and dining areas complemented by large windows
- Neat and tidy kitchen with ample storage and Westinghouse appliances
- Four well-sized bedrooms with two featuring built-in wardrobes
- Spacious, tiled bathroom featuring a separate bath and shower
- Ducted air-conditioning, linen cupboard, security shutters and additional w/c located in laundry
- Covered outdoor living area and a woodfire BBQ, perfect for entertaining  $\,$
- Lock-up garage with a workshop area and a separate shed for storage
- Conveniently positioned on a corner with access via Cartledge Avenue