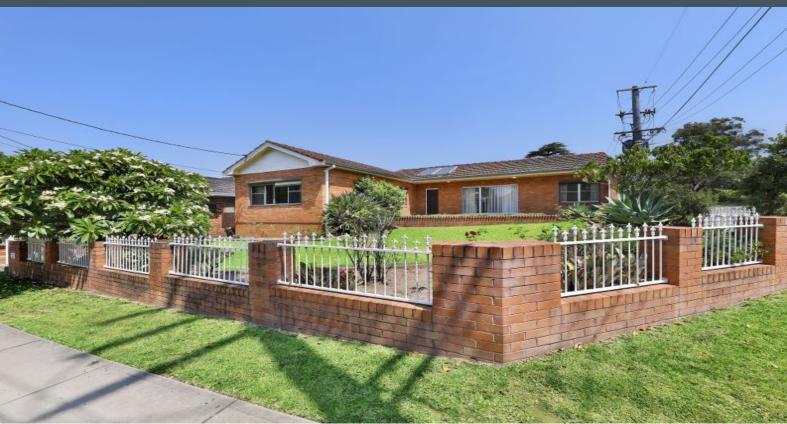

230 President Avenue Miranda, NSW

4

वे

## Classic Charm

- Light-filled living and dining areas complemented by large windows
- Neat and tidy kitchen with ample storage and Westinghouse appliances
- Four well-sized bedrooms with two featuring built-in wardrobes
- Spacious, tiled bathroom featuring a separate bath and shower
- Ducted air-conditioning, linen cupboard, security shutters and additional w/c located in laundry
- Covered outdoor living area and a woodfire BBQ, perfect for entertaining  $\,$
- Lock-up garage with a workshop area and a separate shed for storage
- Conveniently positioned on a corner with access via Cartledge Avenue