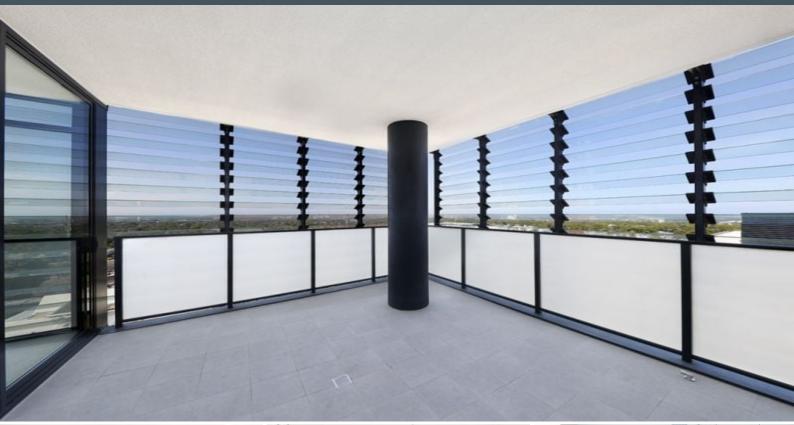

## Spectacular City Views

- Open plan living and dining area with floor to ceiling glass windows flowing onto a private balcony
- Flooded with natural sunlight and features a convenient study nook
- Sleek gas kitchen with quality appliances and Caesarstone benchtops
- Generously proportioned master bedroom featuring floor to ceiling glass windows, walk in robe & ensuite
- Contemporary bathroom
- Spacious balcony with stunning city views flowing off living and kitchen
- Convenient internal laundry, air-conditioning, intercom and roller blinds throughout
- Immaculate security complex with lift access, secure car space and storage space