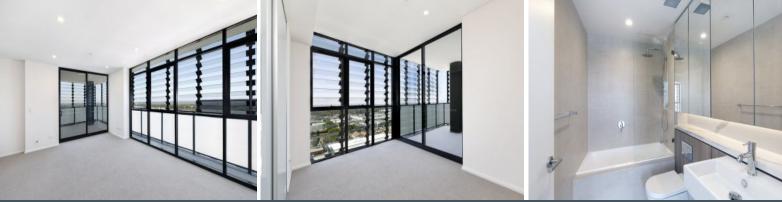

## Spectacular City Views

- Open plan living and dining area with floor to ceiling glass windows flowing onto a private balcony
- Flooded with natural sunlight and features a convenient study nook
- Sleek gas kitchen with quality appliances and Caesarstone benchtops
- Generously proportioned master bedroom featuring floor to ceiling glass windows, walk in robe & ensuite
- Contemporary bathroom
- Spacious balcony with stunning city views flowing off living and kitchen
- Convenient internal laundry, air-conditioning, intercom and roller blinds throughout
- Immaculate security complex with lift access, secure car space and storage space