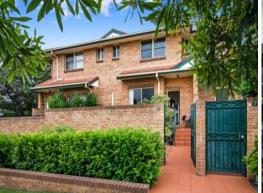

## Family Townhouse

- Charming brick fa?ade with a private, spacious front courtyard
- Open plan living and dining flows onto a peaceful terracotta tiled courtyard
- Gas kitchen equipped with stone bench tops and stainless steel appliances
- Master bedroom with ensuite, built-in wardrobes and a leafy outlook
- Additional bedrooms well-sized, featuring mirrored built-in wardrobes
- Grand main bathroom featuring a separate bath and shower
- Fully tiled internal laundry with a convenient, third w/c
- Low maintenance timber-look flooring, air-conditioning and ceiling fans
- Ample storage throughout the home and a secure, double lock-up garage
- 850 m from Westfield Miranda and 1.1 km from Miranda Public School (approx.)