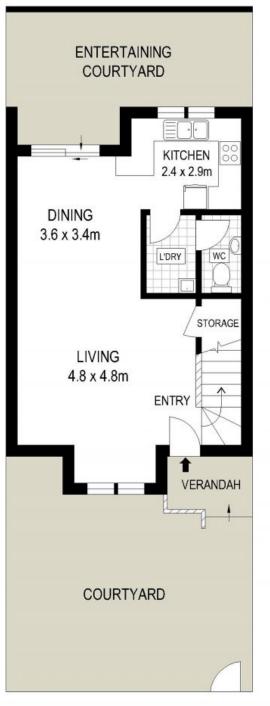

## Family Townhouse

- Charming brick fa?ade with a private, spacious front courtyard
- Open plan living and dining flows onto a peaceful terracotta tiled courtyard
- Gas kitchen equipped with stone bench tops and stainless steel appliances
- Master bedroom with ensuite, built-in wardrobes and a leafy outlook
- Additional bedrooms well-sized, featuring mirrored built-in wardrobes
- Grand main bathroom featuring a separate bath and shower
- Fully tiled internal laundry with a convenient, third w/c
- Low maintenance timber-look flooring, air-conditioning and ceiling fans
- Ample storage throughout the home and a secure, double lock-up garage
- 850 m from Westfield Miranda and 1.1 km from Miranda Public School (approx.)