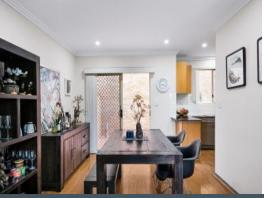

## Family Townhouse

- Charming brick fa?ade with a private, spacious front courtyard
- Open plan living and dining flows onto a peaceful terracotta tiled courtyard
- Gas kitchen equipped with stone bench tops and stainless steel appliances
- Master bedroom with ensuite, built-in wardrobes and a leafy outlook
- Additional bedrooms well-sized, featuring mirrored built-in wardrobes
- Grand main bathroom featuring a separate bath and shower
- Fully tiled internal laundry with a convenient, third w/c
- Low maintenance timber-look flooring, air-conditioning and ceiling fans
- Ample storage throughout the home and a secure, double lock-up garage
- 850 m from Westfield Miranda and 1.1 km from Miranda Public School (approx.)