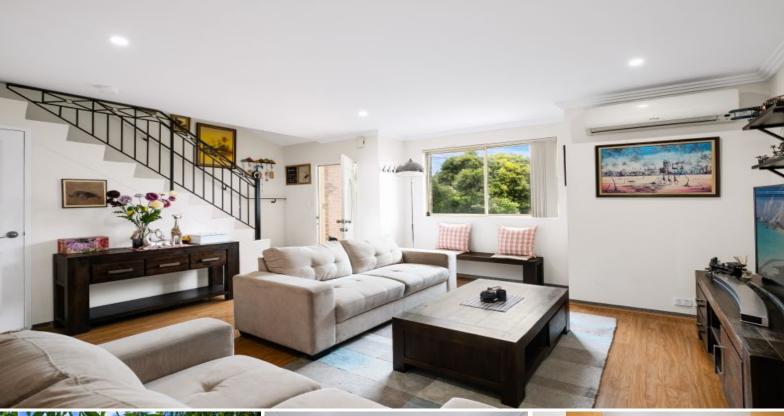

## Family Townhouse

- Charming brick fa?ade with a private, spacious front courtyard
- Open plan living and dining flows onto a peaceful terracotta tiled courtyard
- Gas kitchen equipped with stone bench tops and stainless steel appliances
- Master bedroom with ensuite, built-in wardrobes and a leafy outlook
- Additional bedrooms well-sized, featuring mirrored built-in wardrobes
- Grand main bathroom featuring a separate bath and shower
- Fully tiled internal laundry with a convenient, third w/c
- Low maintenance timber-look flooring, air-conditioning and ceiling fans
- Ample storage throughout the home and a secure, double lock-up garage
- 850 m from Westfield Miranda and 1.1 km from Miranda Public School (approx.)