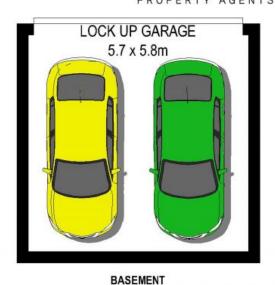

## Family Townhouse

- Charming brick fa?ade with a private, spacious front courtyard
- Open plan living and dining flows onto a peaceful terracotta tiled courtyard
- Gas kitchen equipped with stone bench tops and stainless steel appliances
- Master bedroom with ensuite, built-in wardrobes and a leafy outlook
- Additional bedrooms well-sized, featuring mirrored built-in wardrobes
- Grand main bathroom featuring a separate bath and shower
- Fully tiled internal laundry with a convenient, third w/c
- Low maintenance timber-look flooring, air-conditioning and ceiling fans
- Ample storage throughout the home and a secure, double lock-up garage
- 850 m from Westfield Miranda and 1.1 km from Miranda Public School (approx.)