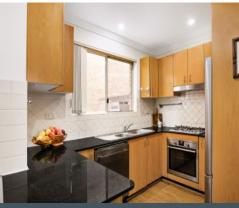

## Family Townhouse

- Charming brick fa?ade with a private, spacious front courtyard
- Open plan living and dining flows onto a peaceful terracotta tiled courtyard
- Gas kitchen equipped with stone bench tops and stainless steel appliances
- Master bedroom with ensuite, built-in wardrobes and a leafy outlook
- Additional bedrooms well-sized, featuring mirrored built-in wardrobes
- Grand main bathroom featuring a separate bath and shower
- Fully tiled internal laundry with a convenient, third w/c
- Low maintenance timber-look flooring, air-conditioning and ceiling fans
- Ample storage throughout the home and a secure, double lock-up garage
- 850 m from Westfield Miranda and 1.1 km from Miranda Public School (approx.)