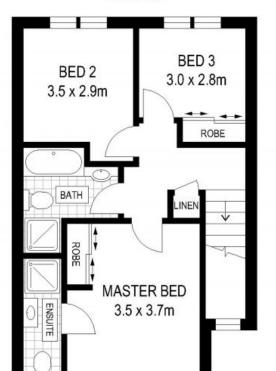

## Family Townhouse

- Charming brick fa?ade with a private, spacious front courtyard
- Open plan living and dining flows onto a peaceful terracotta tiled courtyard
- Gas kitchen equipped with stone bench tops and stainless steel appliances
- Master bedroom with ensuite, built-in wardrobes and a leafy outlook
- Additional bedrooms well-sized, featuring mirrored built-in wardrobes
- Grand main bathroom featuring a separate bath and shower
- Fully tiled internal laundry with a convenient, third w/c
- Low maintenance timber-look flooring, air-conditioning and ceiling fans
- Ample storage throughout the home and a secure, double lock-up garage
- 850 m from Westfield Miranda and 1.1 km from Miranda Public School (approx.)

FIRST FLOOR

0 1 2 3 4 5

DISCLAIMER: THIS IS FOR ILLUSTRATIVE PURPOSES ONLY, ALL DIMENSIONS ARE APPROXIMATE AND IT DOES NOT CONSTITUTE PART OF ANY LEGAL DOCUMENTS.