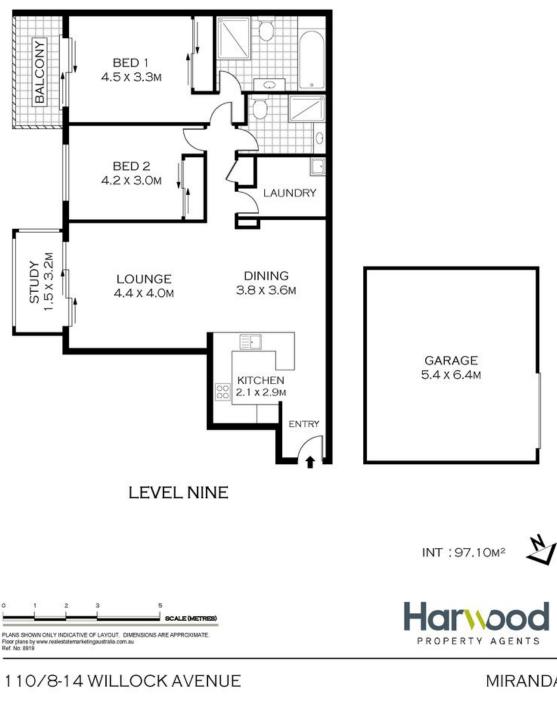

## Modern 2 bedroom unit with extra study

- Open plan living with timber floors throughout, separate study
- New kitchen with 40mm granite benchtops, European appliances, gas cooking and dishwasher
- Huge master bedroom with full size ensuite, and balcony
- High ceiling, three step cornices, air conditioning
- Level security entrance via landscaped walkway
- Lift access to the 9th floor, secure double garage sized garage (parking
- for 1 car only), pool, gym and BBQ area
- Metres from Westfield Miranda, schools, transport and hospital