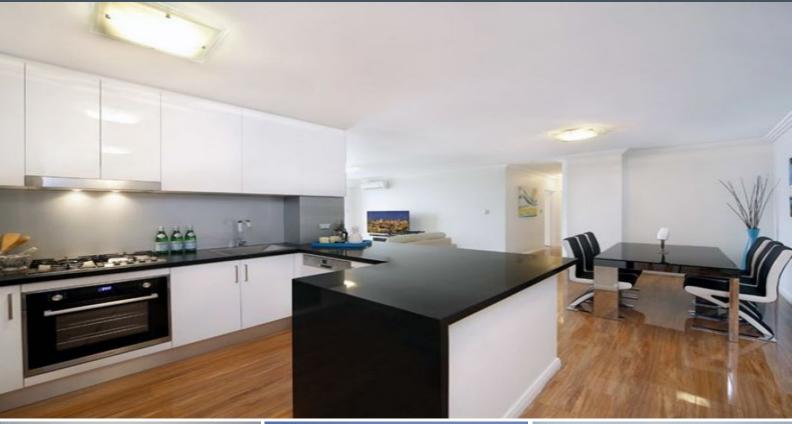

## Modern 2 bedroom unit with extra study

- Open plan living with timber floors throughout, separate study
- New kitchen with 40mm granite benchtops, European appliances, gas cooking and dishwasher
- Huge master bedroom with full size ensuite, and balcony
- High ceiling, three step cornices, air conditioning
- Level security entrance via landscaped walkway
- Lift access to the 9th floor, secure double garage sized garage (parking
- for 1 car only), pool, gym and BBQ area
- Metres from Westfield Miranda, schools, transport and hospital