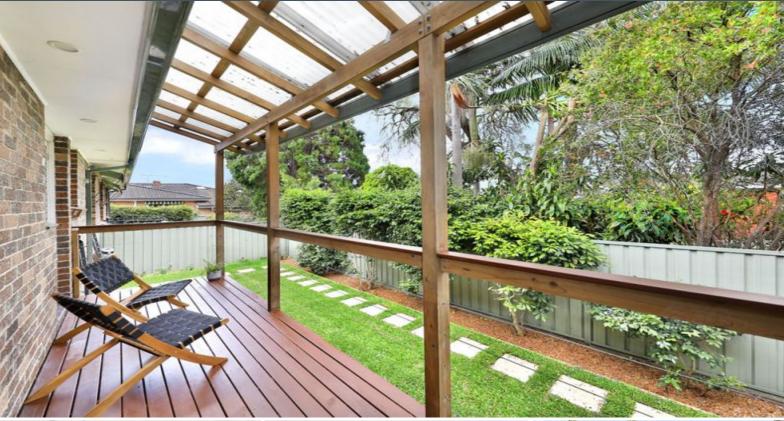

## Low Maintenance, Single Level Living

- Set at the rear of a well-maintained garden complex
- Natural sunlight floods the open plan living and dining area
- Wonderfully private alfresco deck for year round entertaining
- Landscaped child-friendly yard
- Large renovated kitchen with Caesar stone bench tops & Bosch appliances
- Three good sized bedrooms, all have new carpet & ceiling fans
- Modern main bathroom features floor-to-ceiling tiles & separate toilet
- Downlights, floating timber flooring plus split system air conditioning
- Tandem lock-up garage
- Walk to schools, buses, Westfield