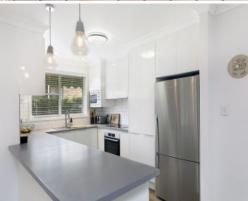

## Low Maintenance, Single Level Living

- Set at the rear of a well-maintained garden complex
- Natural sunlight floods the open plan living and dining area
- Wonderfully private alfresco deck for year round entertaining
- Landscaped child-friendly yard
- Large renovated kitchen with Caesar stone bench tops & Bosch appliances
- Three good sized bedrooms, all have new carpet & ceiling fans
- Modern main bathroom features floor-to-ceiling tiles & separate toilet
- Downlights, floating timber flooring plus split system air conditioning
- Tandem lock-up garage
- Walk to schools, buses, Westfield