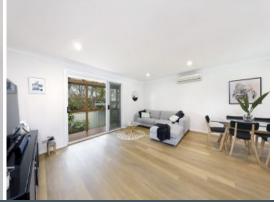

## Low Maintenance, Single Level Living

- Set at the rear of a well-maintained garden complex
- Natural sunlight floods the open plan living and dining area
- Wonderfully private alfresco deck for year round entertaining
- Landscaped child-friendly yard
- Large renovated kitchen with Caesar stone bench tops & Bosch appliances
- Three good sized bedrooms, all have new carpet & ceiling fans
- Modern main bathroom features floor-to-ceiling tiles & separate toilet
- Downlights, floating timber flooring plus split system air conditioning
- Tandem lock-up garage
- Walk to schools, buses, Westfield