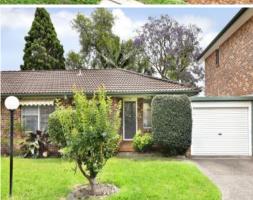

## 11/276 Port Hacking Road Miranda, NSW

## Low Maintenance, Single Level Living

- Set at the rear of a well-maintained garden complex
- Natural sunlight floods the open plan living and dining area
- Wonderfully private alfresco deck for year round entertaining
- Landscaped child-friendly yard
- Large renovated kitchen with Caesar stone bench tops & Bosch appliances
- Three good sized bedrooms, all have new carpet & ceiling fans
- Modern main bathroom features floor-to-ceiling tiles & separate toilet
- Downlights, floating timber flooring plus split system air conditioning
- Tandem lock-up garage
- Walk to schools, buses, Westfield